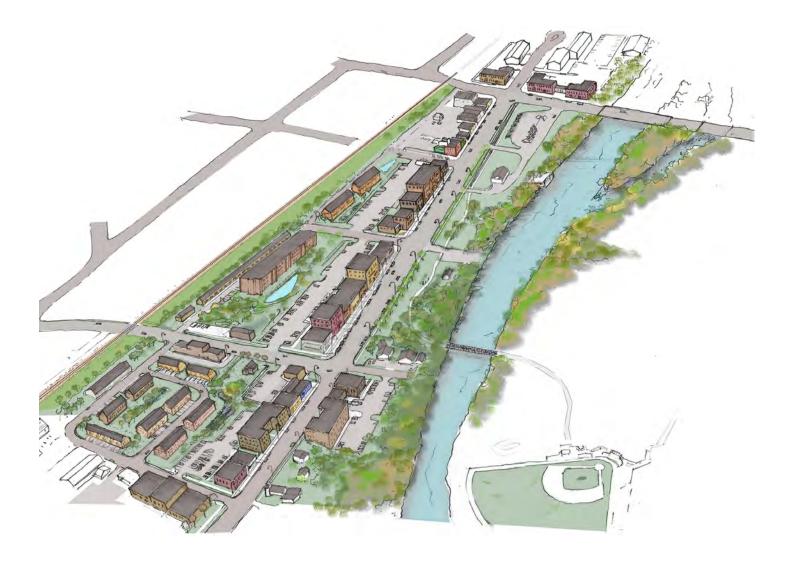

### **NEW BUSINESS**

Consider Health/Dental Insurance Rates and City Contribution for 2022

Administrator Teppen indicated the City will renew with Public Employees Insurance Program (PEIP) for 2022 health, dental and life insurance. She noted the increase in health insurance of 9% is due to COVID and delayed procedures. She recommended Council approve an increase of City's contribution from \$725 to \$775 to cover cost of the HSA Single premium as well as for those employees who waive coverage. Teppen stated she will work on comparable benefits and pricing for 2023 plans and rates.