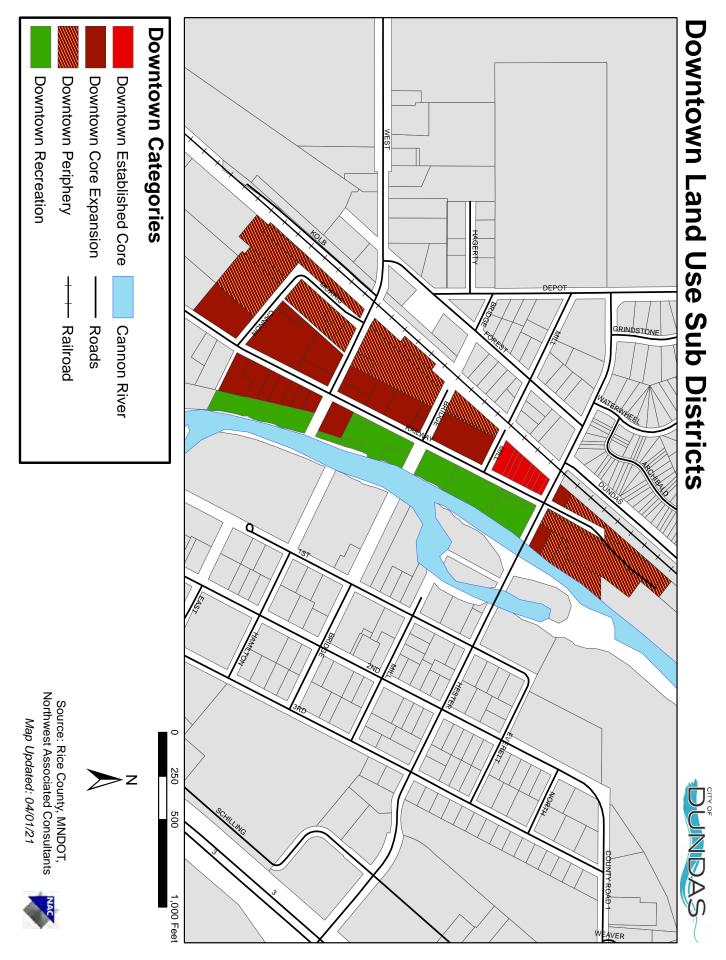

### **NEW BUSINESS**

Consider Health/Dental Insurance Rates and City Contribution for 2022

Administrator Teppen indicated the City will renew with Public Employees Insurance Program (PEIP) for 2022 health, dental and life insurance. She noted the increase in health insurance of 9% is due to COVID and delayed procedures. She recommended Council approve an increase of City's contribution from \$725 to \$775 to cover cost of the HSA Single premium as well as for those employees who waive coverage. Teppen stated she will work on comparable benefits and pricing for 2023 plans and rates.