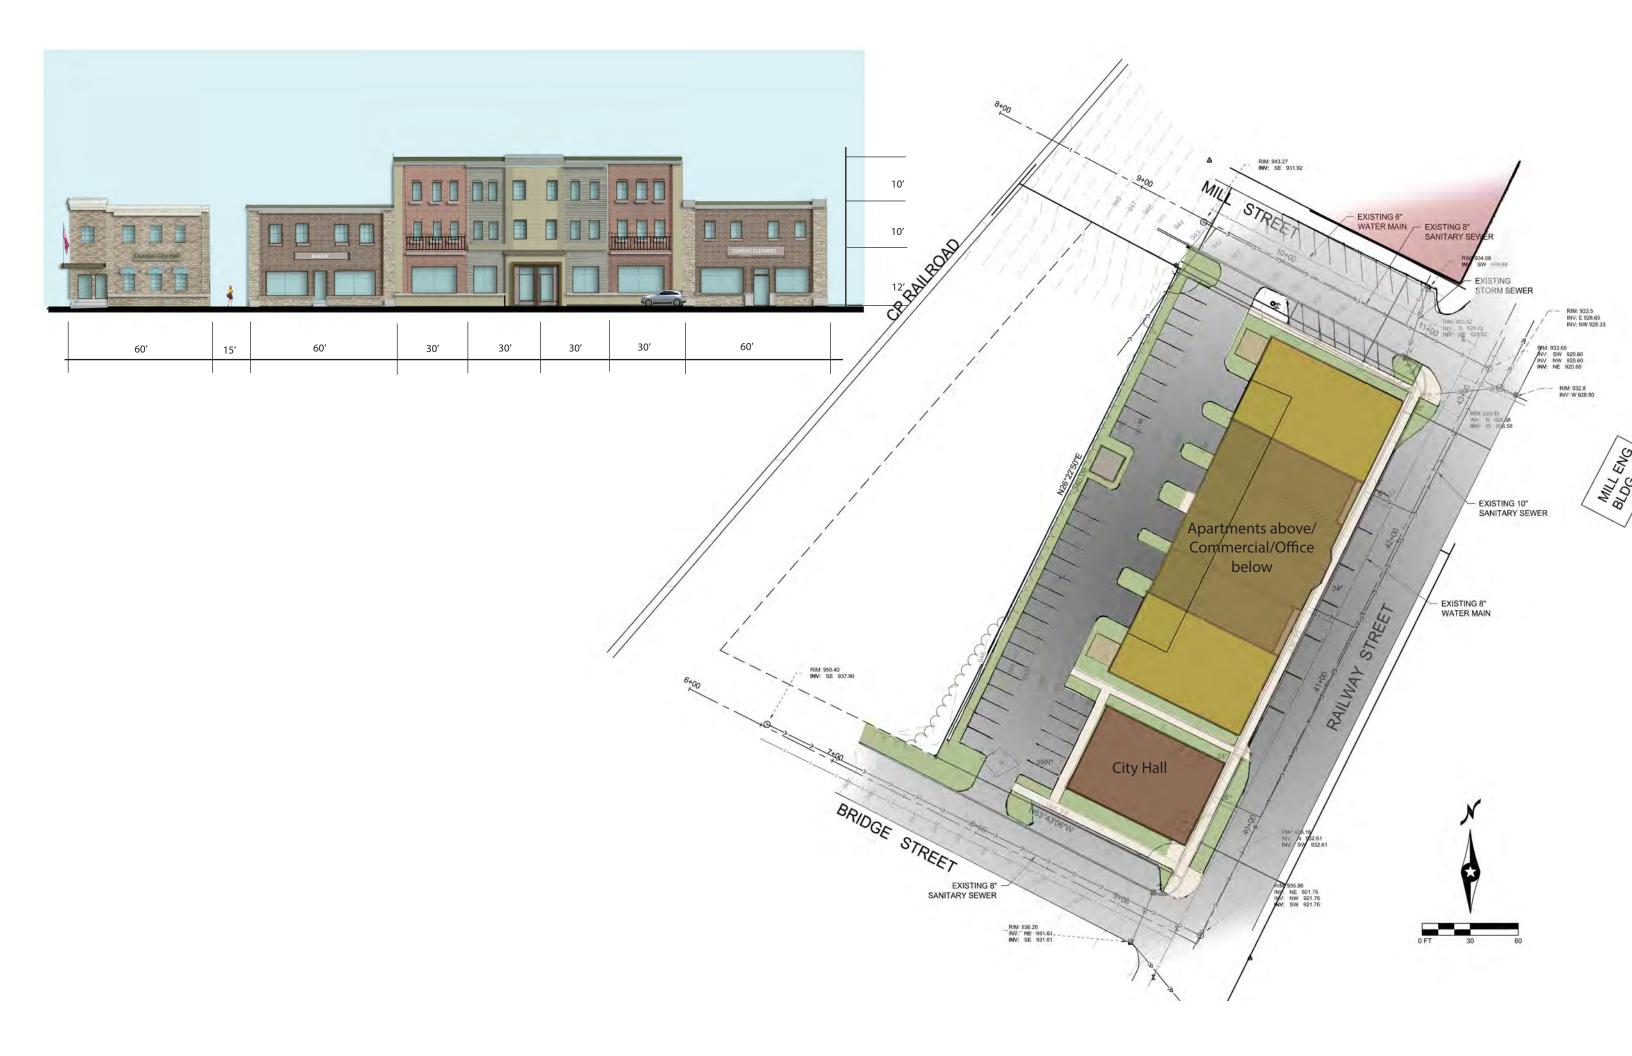

### **NEW BUSINESS**

Consider Health/Dental Insurance Rates and City Contribution for 2022

Administrator Teppen indicated the City will renew with Public Employees Insurance Program (PEIP) for 2022 health, dental and life insurance. She noted the increase in health insurance of 9% is due to COVID and delayed procedures. She recommended Council approve an increase of City's contribution from \$725 to \$775 to cover cost of the HSA Single premium as well as for those employees who waive coverage. Teppen stated she will work on comparable benefits and pricing for 2023 plans and rates.