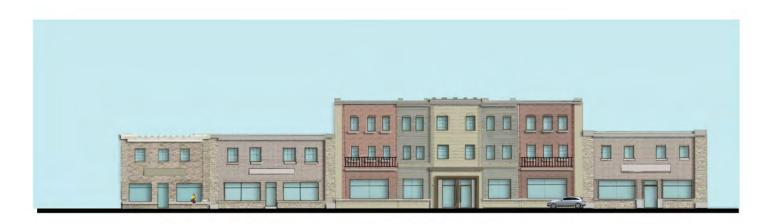

### **NEW BUSINESS**

Consider Health/Dental Insurance Rates and City Contribution for 2022

Administrator Teppen indicated the City will renew with Public Employees Insurance Program (PEIP) for 2022 health, dental and life insurance. She noted the increase in health insurance of 9% is due to COVID and delayed procedures. She recommended Council approve an increase of City's contribution from \$725 to \$775 to cover cost of the HSA Single premium as well as for those employees who waive coverage. Teppen stated she will work on comparable benefits and pricing for 2023 plans and rates.