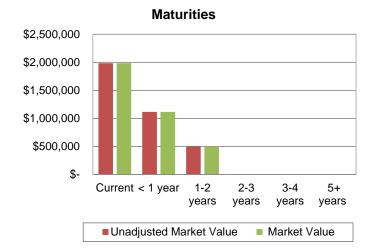

Total Cash and Investme       | ents                                                           |       | \$ 4,066,081.58 \$                             | 807,796.55 | \$ (1,274,135.77) \$ | -         | \$ 2,035.22                                              | \$ 3,601,777.58 | \$ 3,602,533.68                                | \$ 756.10   |
|                       |                               | Reconciling Items<br>Deposits in Transit<br>Outstanding Checks |       | \$ 129.36<br>\$ (15,007.01)<br>\$ 4,051,203.93 |            |                      |           | Reconciling Item<br>Deposits in Trans<br>Outstanding Che | sit<br>cks _    | \$ 470.00<br>\$ (11,087.92)<br>\$ 3,591,915.76 |             |

# City of Dundas

Schedule of Cash and Investments For the Month Ending March 31, 2021



| ■Money Market        |
|----------------------|
| ■Brokered CD         |
| ■Brokered Securities |
| ■Bank CD             |
| ■ Petty Cash         |
| General Checking     |

| Maturity  Current < 1 year 1-2 years | Unadjusted Market Value 3/31/2021 \$ 1,984,475.52 1,116,554.06 500,748.00 | Market Value 3/31/2021 \$ 1,984,475.52 1,116,843.16 501,215.00 | Variance<br>3/31/2021<br>\$ -<br>289.10<br>467.00 |
|--------------------------------------|---------------------------------------------------------------------------|----------------------------------------------------------------|---------------------------------------------------|
| 2-3 years                            | -                                                                         | -