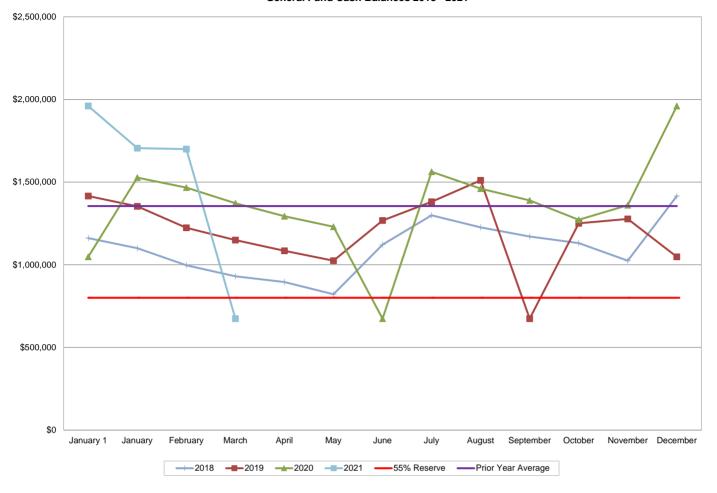

>Investments (at Market Value)                     | \$ 1,473,<br>2,577 |                               | . , , ,                          |
| Total Cash and Investments                                    | \$ 4,051           | <u>,198</u> <u>\$ 3,591,9</u> | 16 \$ (459,282)                  |
| Investment Type                                               | 12/31/20           | 20 03/31/202                  | Increase/ 1 (Decrease)           |
| Checking Money Market Brokered CD Brokered Securities Bank CD | 495                | ,018 961,6<br>,300 699,8      | 80 (300,339)<br>67 300,567<br>77 |
| Total Investments                                             | \$ 4,051           |                               |                                  |

# General Fund Cash Balances 2018 - 2021



|                                                                                                                                                          |    |                                                                                  |               |                                                           |                                                    | Genera        | l Fund                                                                                                                                                                                                    |               |                                                                                                                         |               |