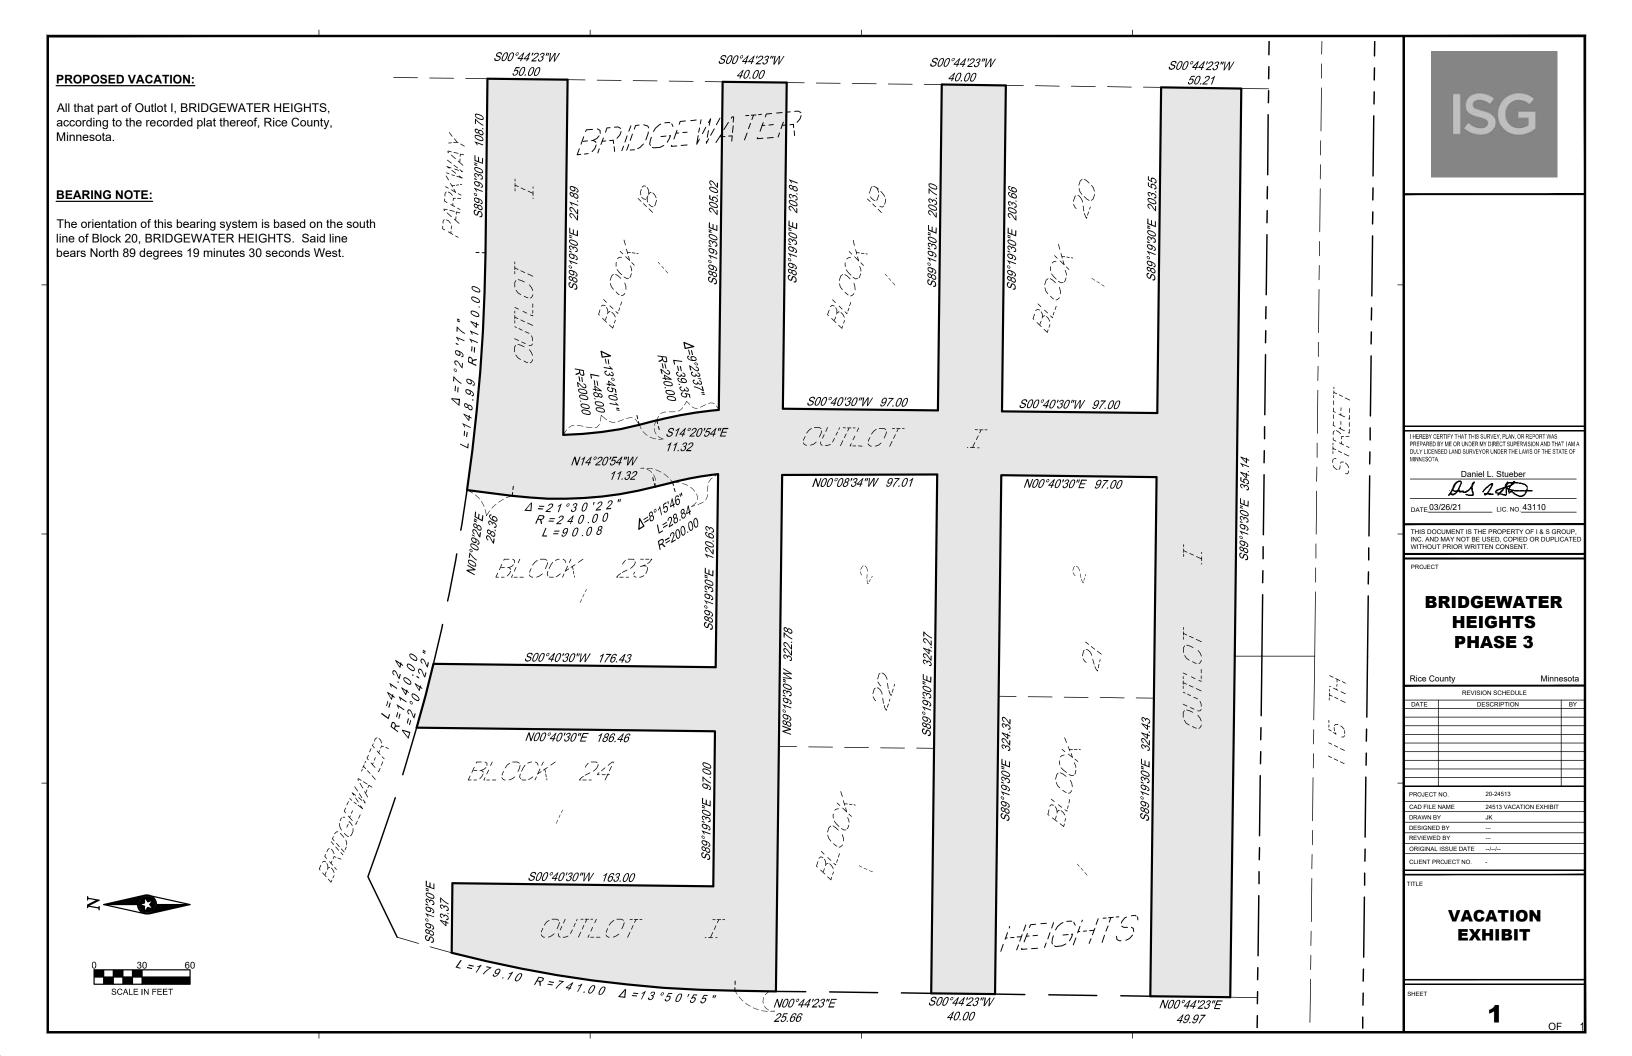

#### 13. Work Session

a. 2022 Budget Process/Timelines, Goals and Priorities\*

#### Easement Vacations Related to Re-platting Bridgewater Heights

*Open Hearing*: Mayor Switzer opened the public hearing at 7:52 p.m. to consider application for public easement vacations related to the re-platting of a portion of Bridgewater Heights into Tower Heights associated with an approved preliminary plat as submitted by Fenway Land Company.

Motion by Switzer, second by Fowler, to table the public hearing until the next Council meeting, May 10, 2021 at or near 7:00 p.m. MCU