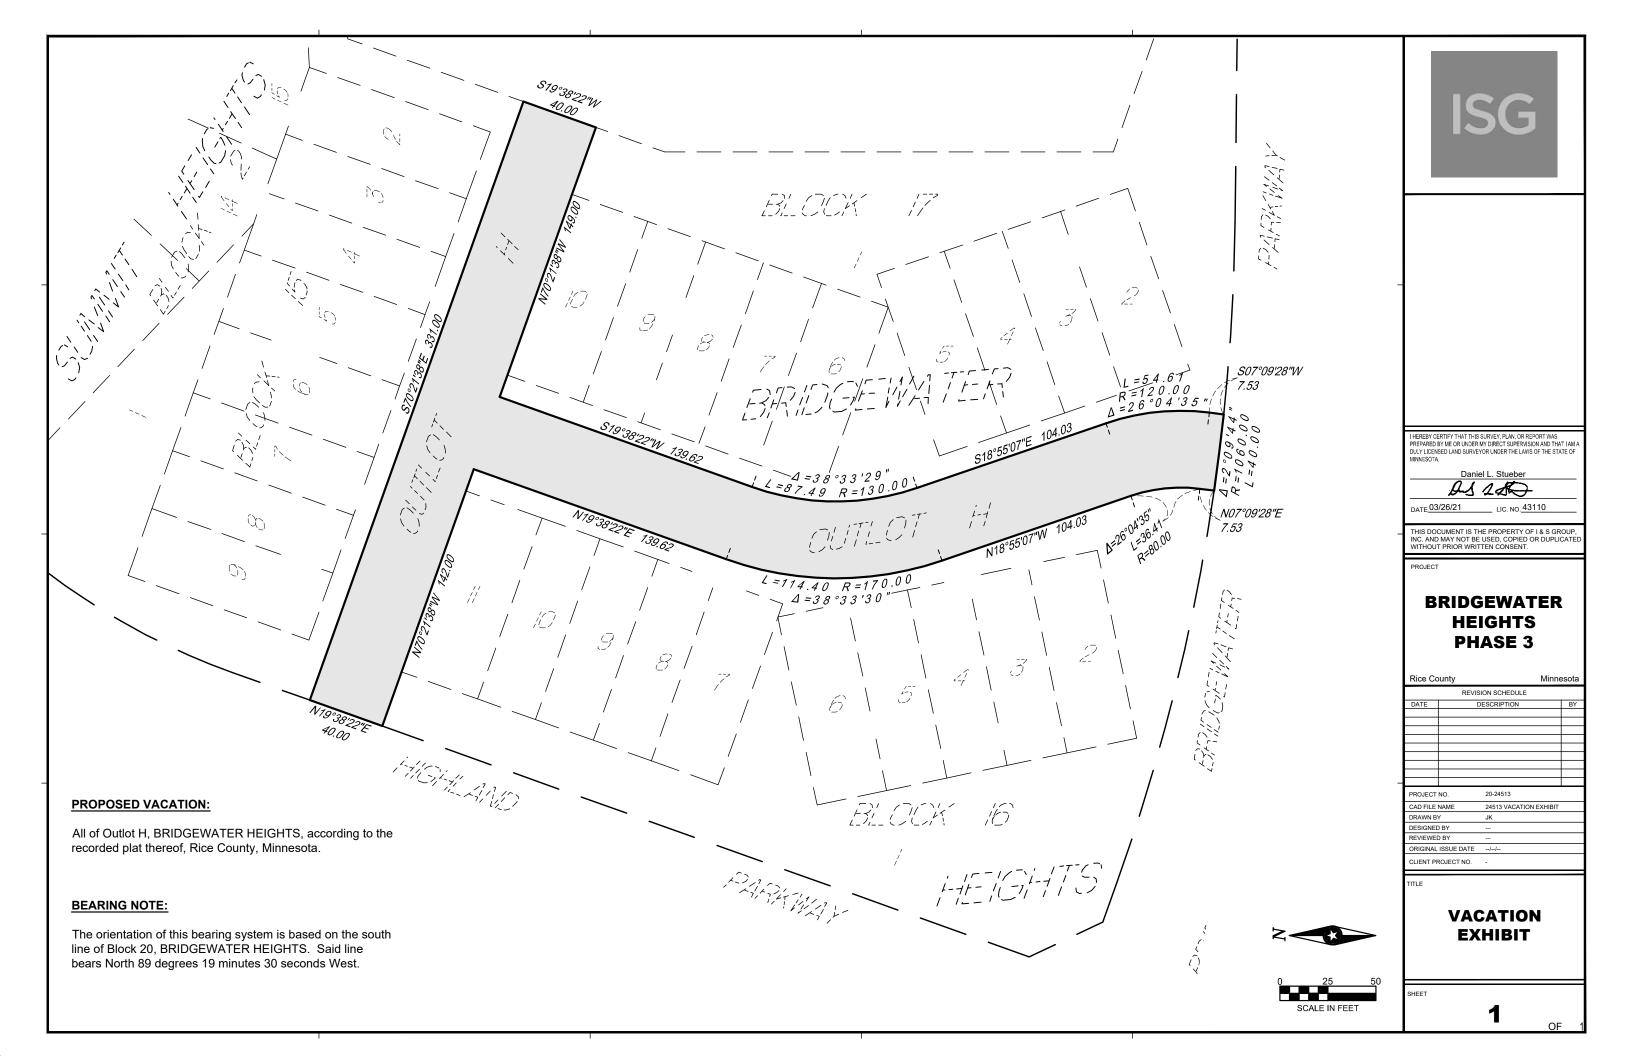

#### 13. Work Session

a. 2022 Budget Process/Timelines, Goals and Priorities\*

#### Easement Vacations Related to Re-platting Bridgewater Heights

*Open Hearing*: Mayor Switzer opened the public hearing at 7:52 p.m. to consider application for public easement vacations related to the re-platting of a portion of Bridgewater Heights into Tower Heights associated with an approved preliminary plat as submitted by Fenway Land Company.

Motion by Switzer, second by Fowler, to table the public hearing until the next Council meeting, May 10, 2021 at or near 7:00 p.m. MCU