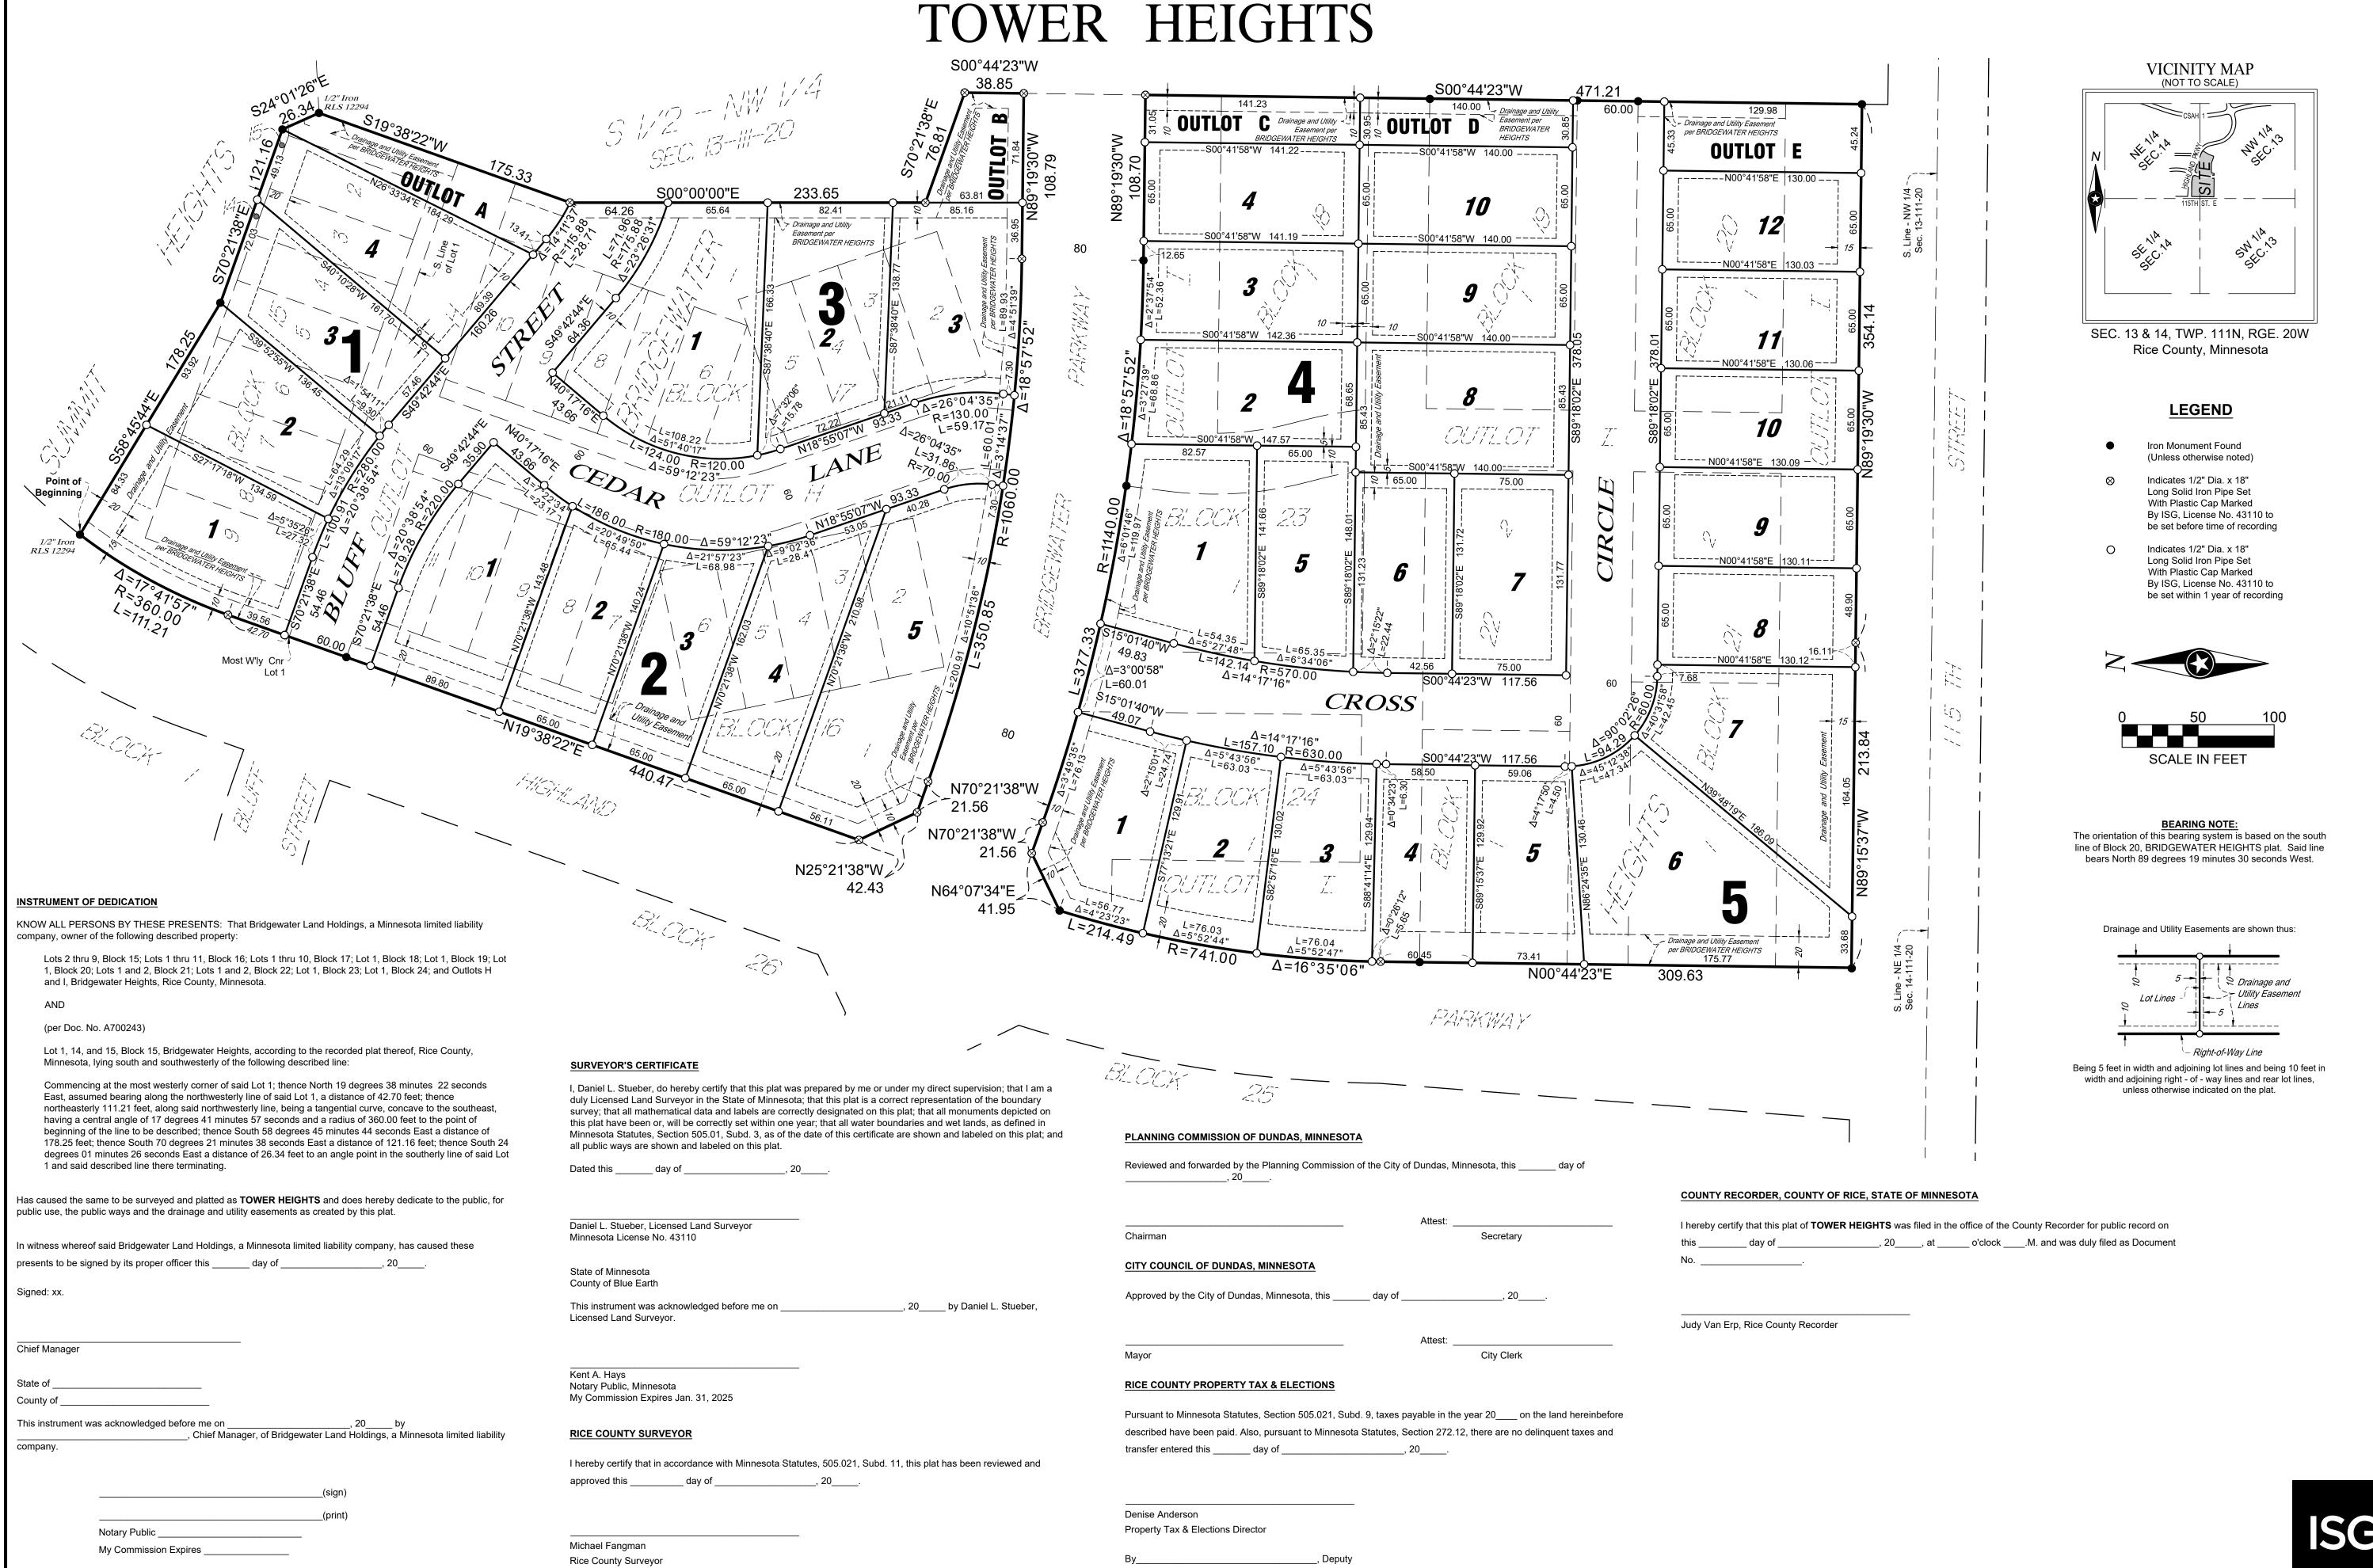

#### 13. Work Session

a. 2022 Budget Process/Timelines, Goals and Priorities\*

#### DUNDAS CITY COUNCIL REGULAR MEETING MINUTES Monday, April 26, 2021 7:00 p.m. Dundas City Hall

#### Easement Vacations Related to Re-platting Bridgewater Heights

*Open Hearing*: Mayor Switzer opened the public hearing at 7:52 p.m. to consider application for public easement vacations related to the re-platting of a portion of Bridgewater Heights into Tower Heights associated with an approved preliminary plat as submitted by Fenway Land Company.

Motion by Switzer, second by Fowler, to table the public hearing until the next Council meeting, May 10, 2021 at or near 7:00 p.m. MCU