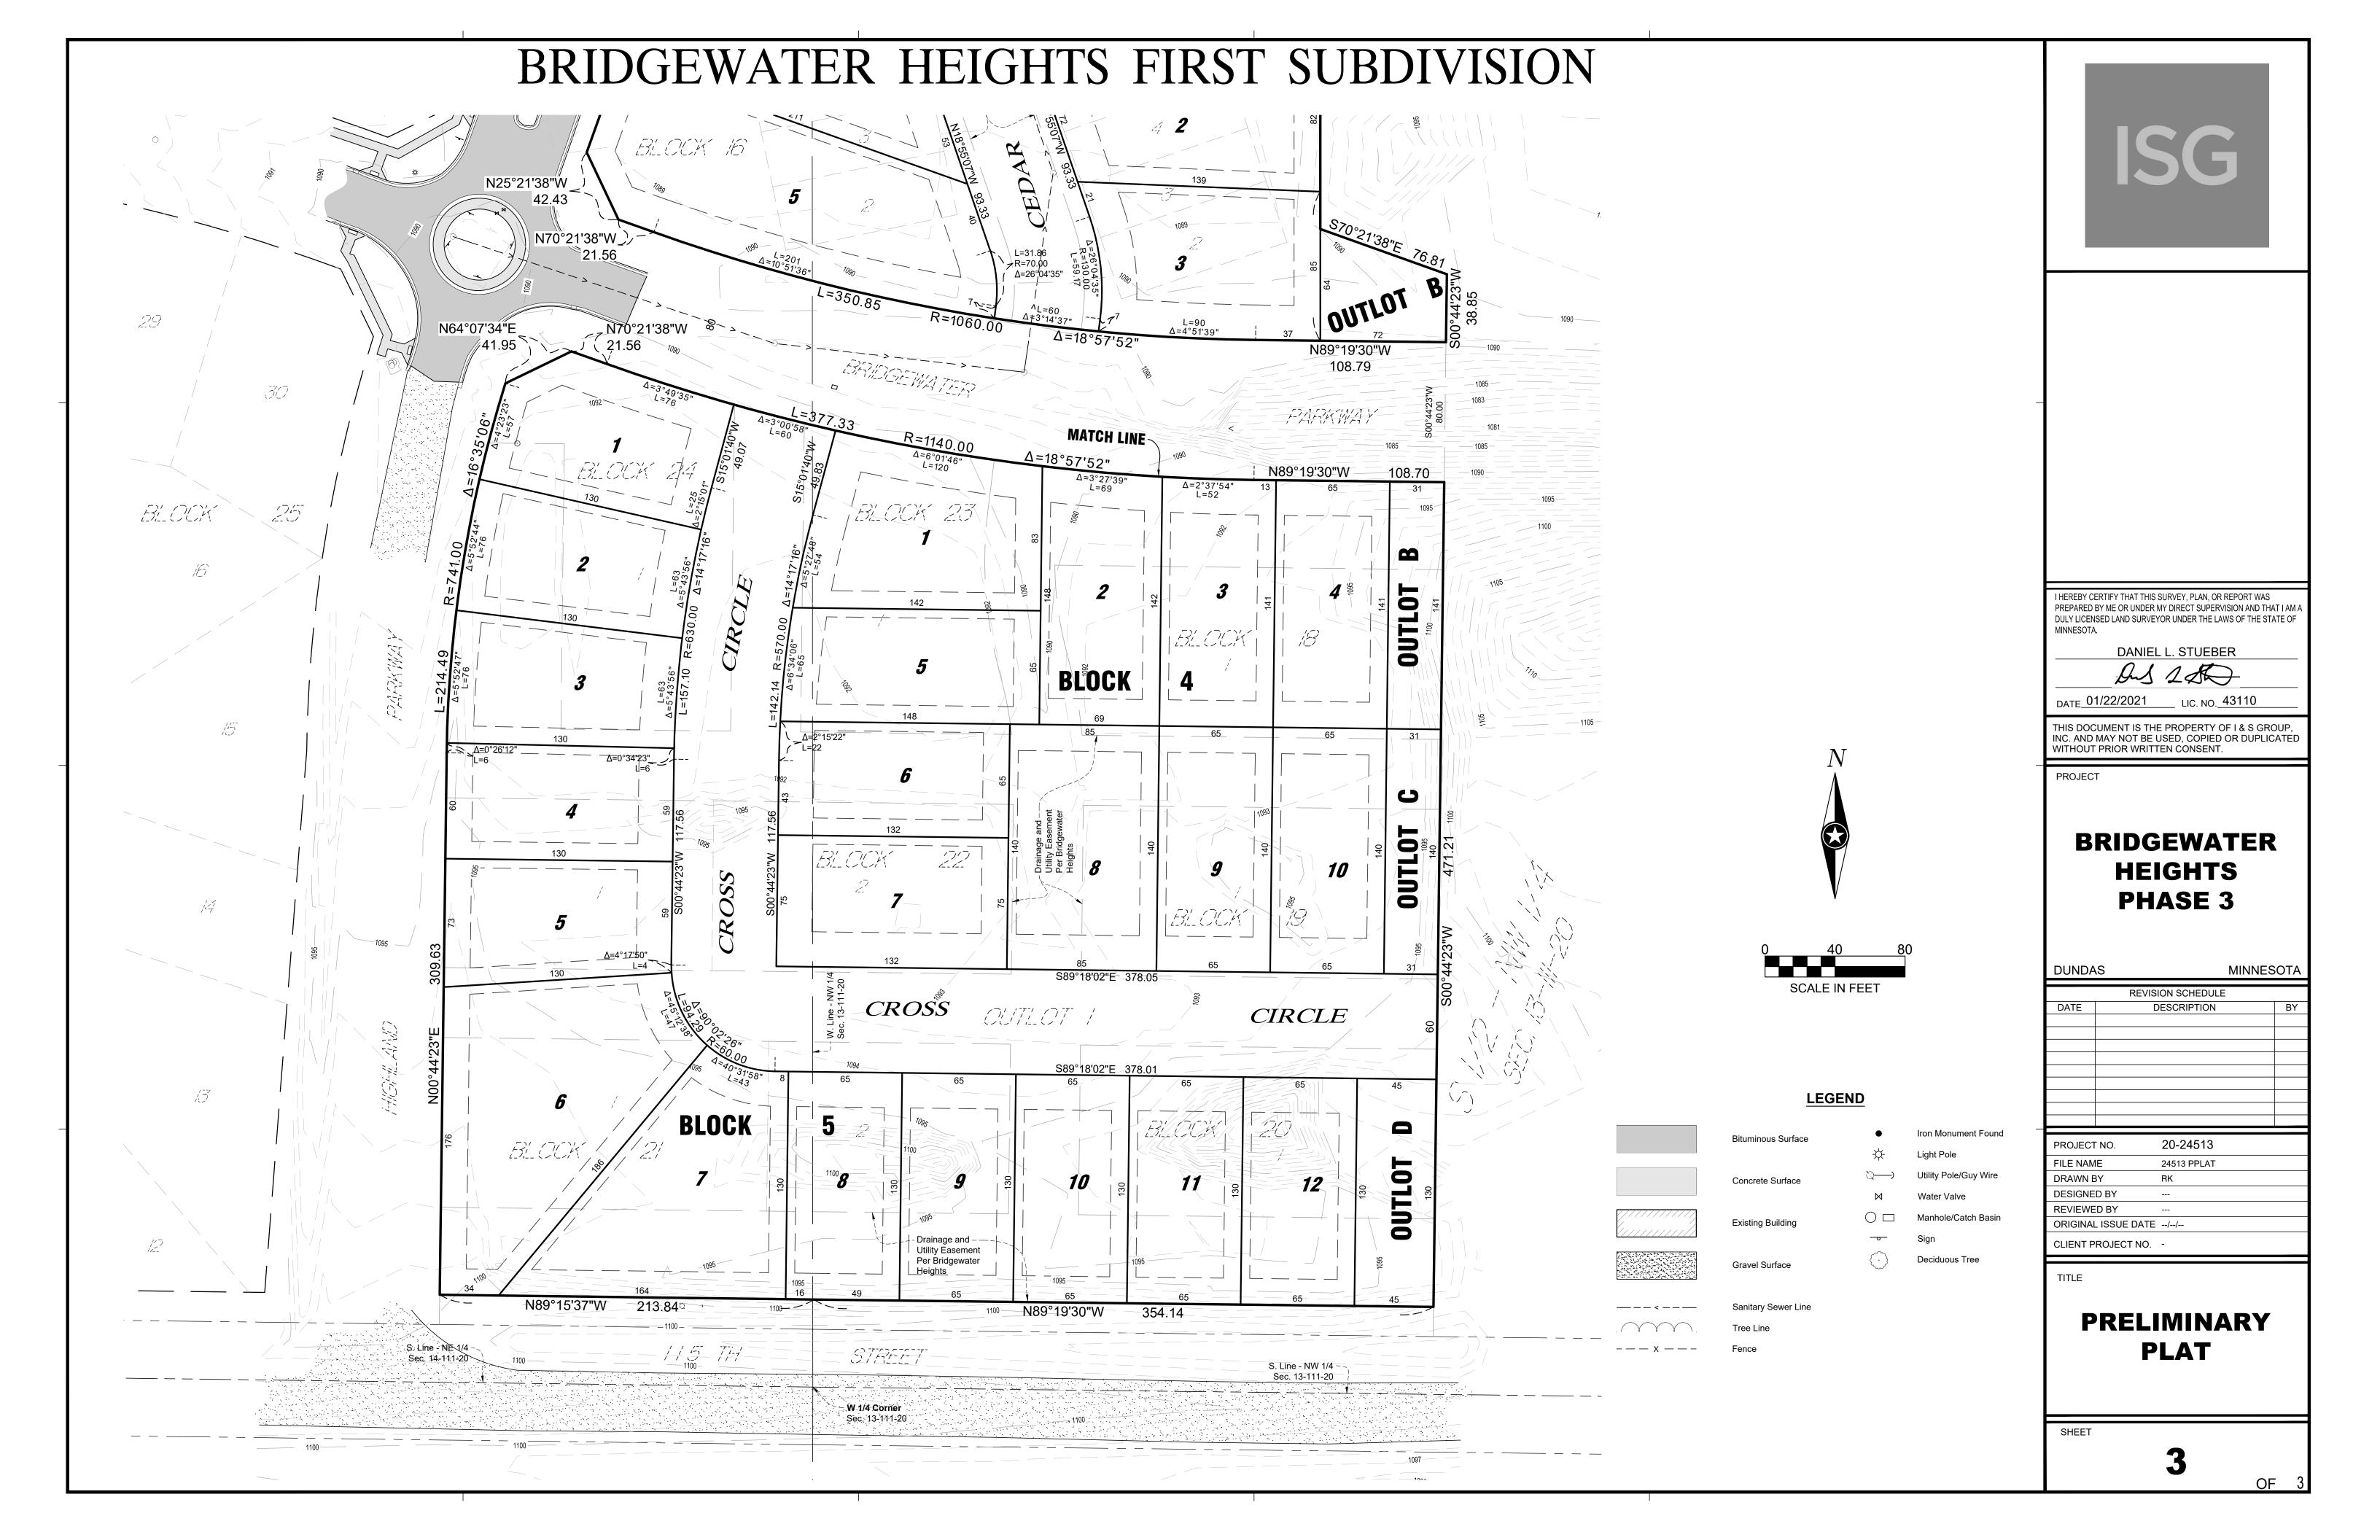

Disbursement Report - \$49,504.26.

Roll Call: Yes - Mayor Switzer; Councilors, LaCroix, Modory, Swartwood. MCU