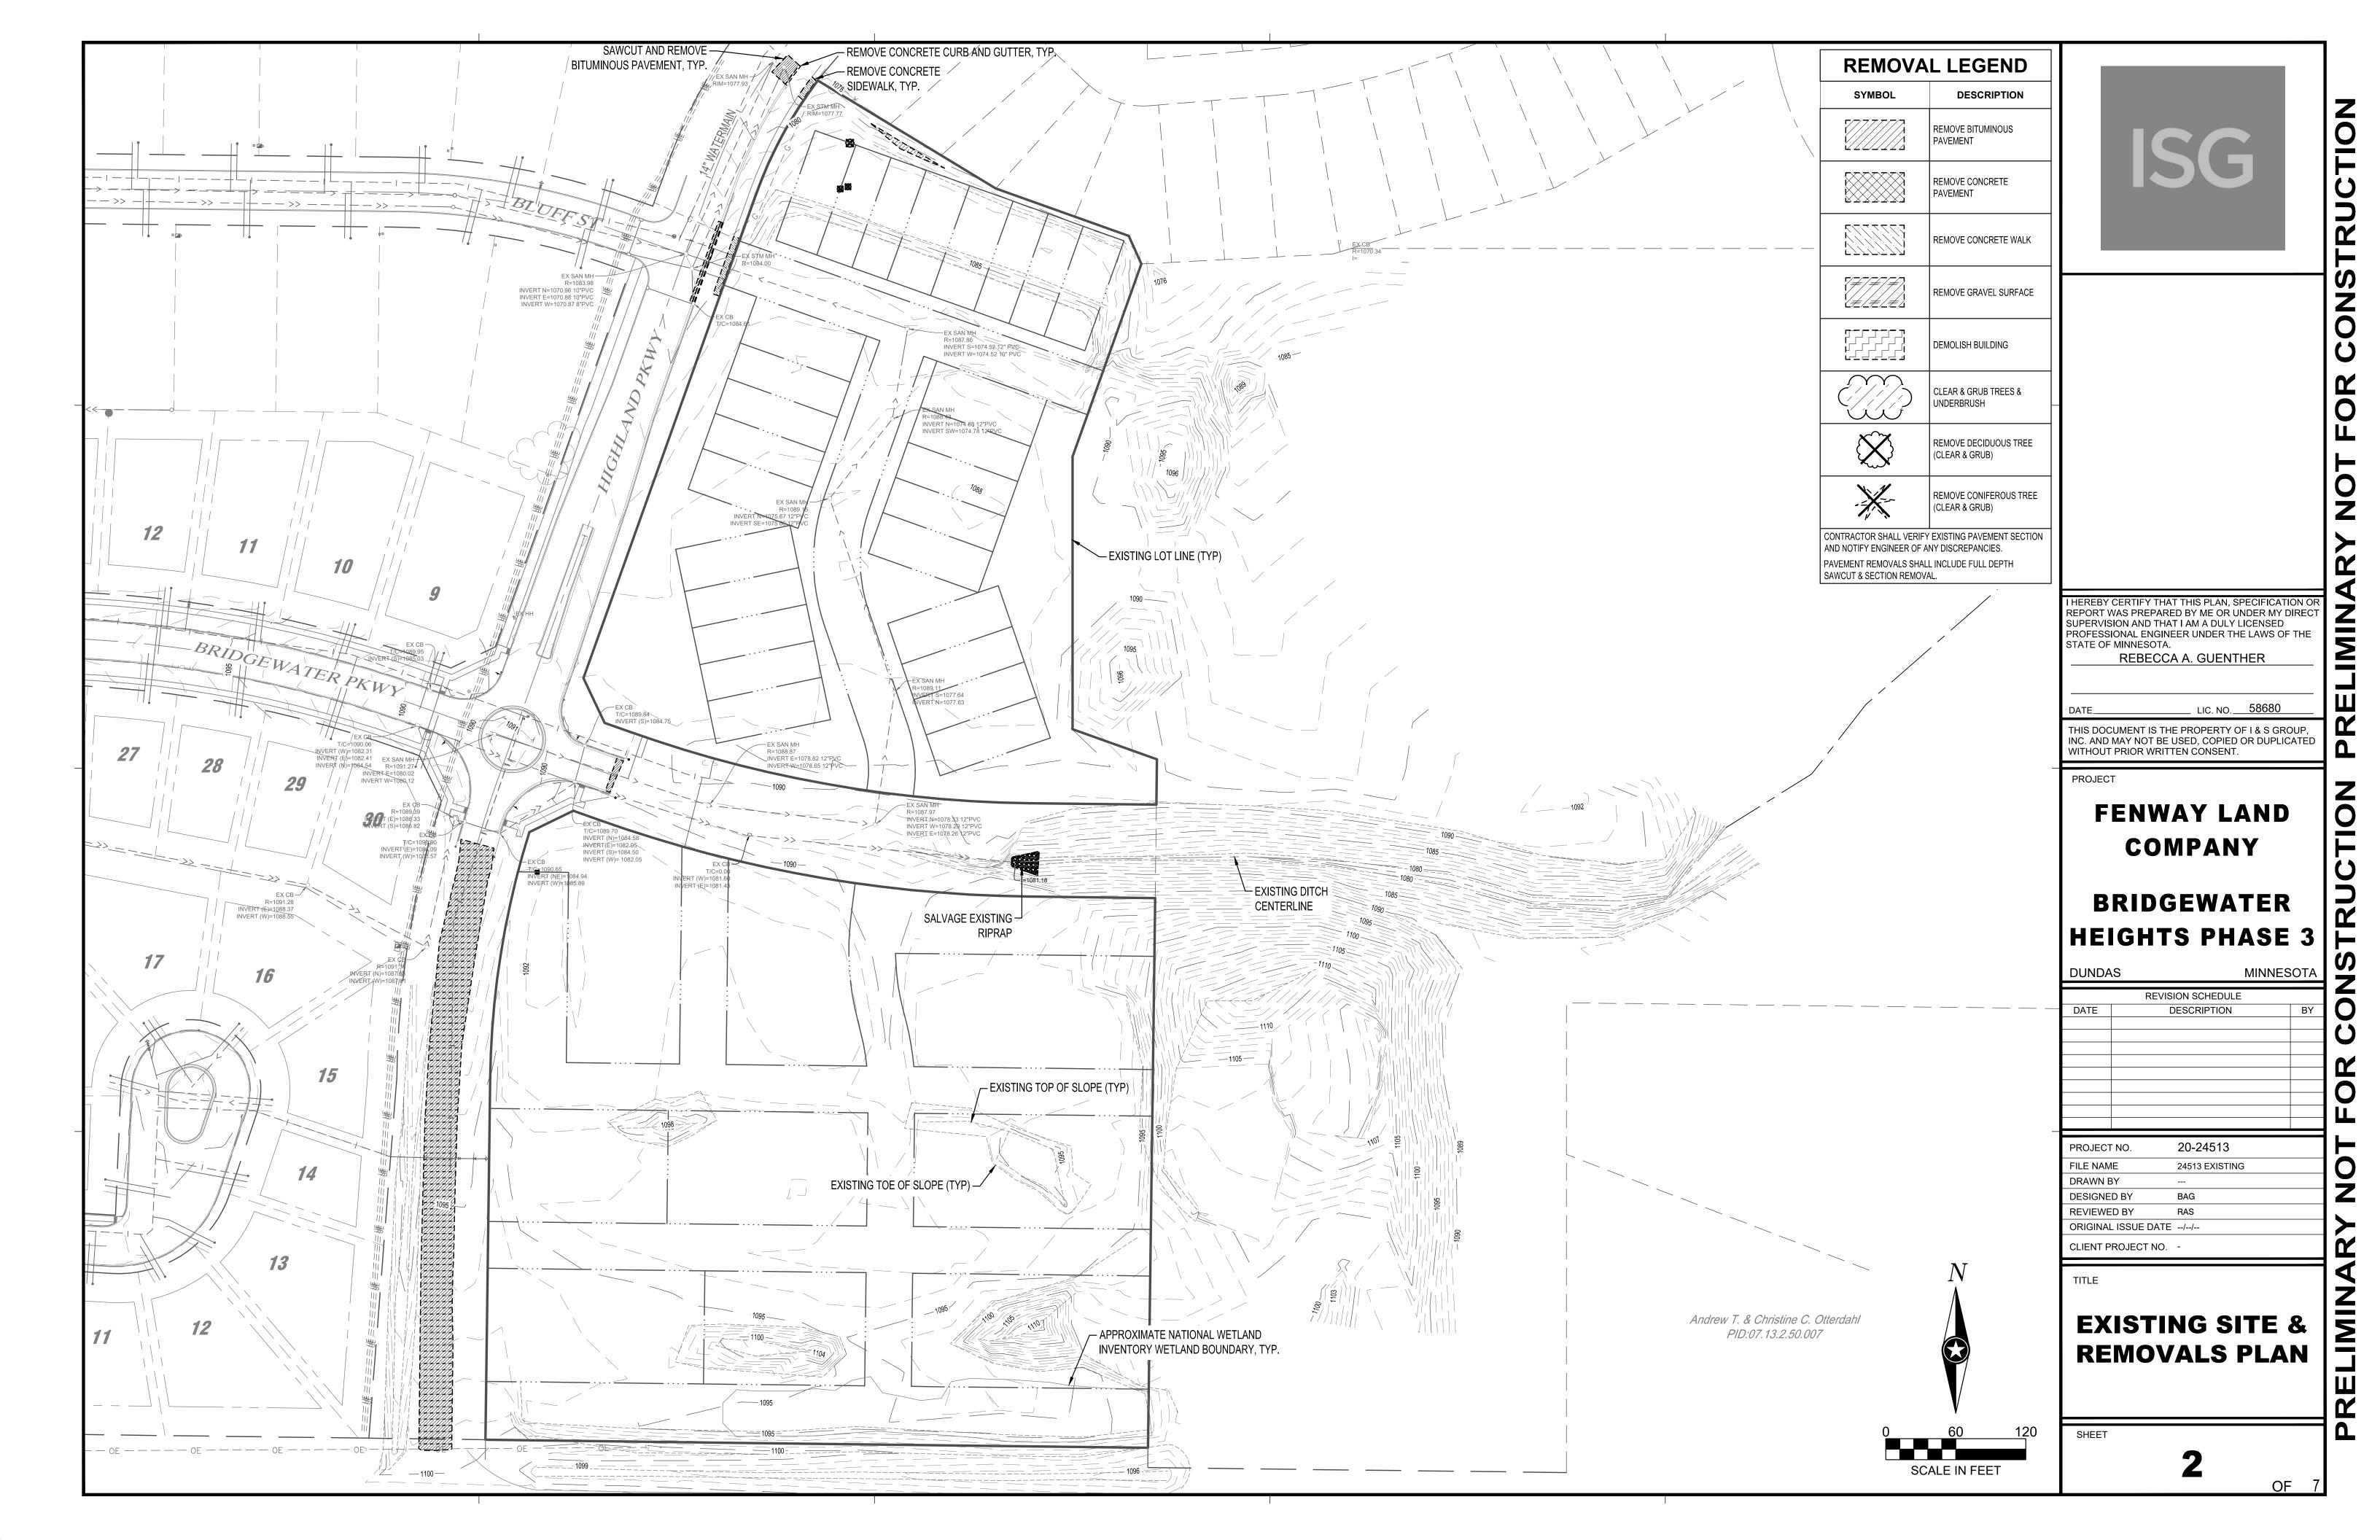

Disbursement Report - \$49,504.26.

Roll Call: Yes - Mayor Switzer; Councilors, LaCroix, Modory, Swartwood. MCU