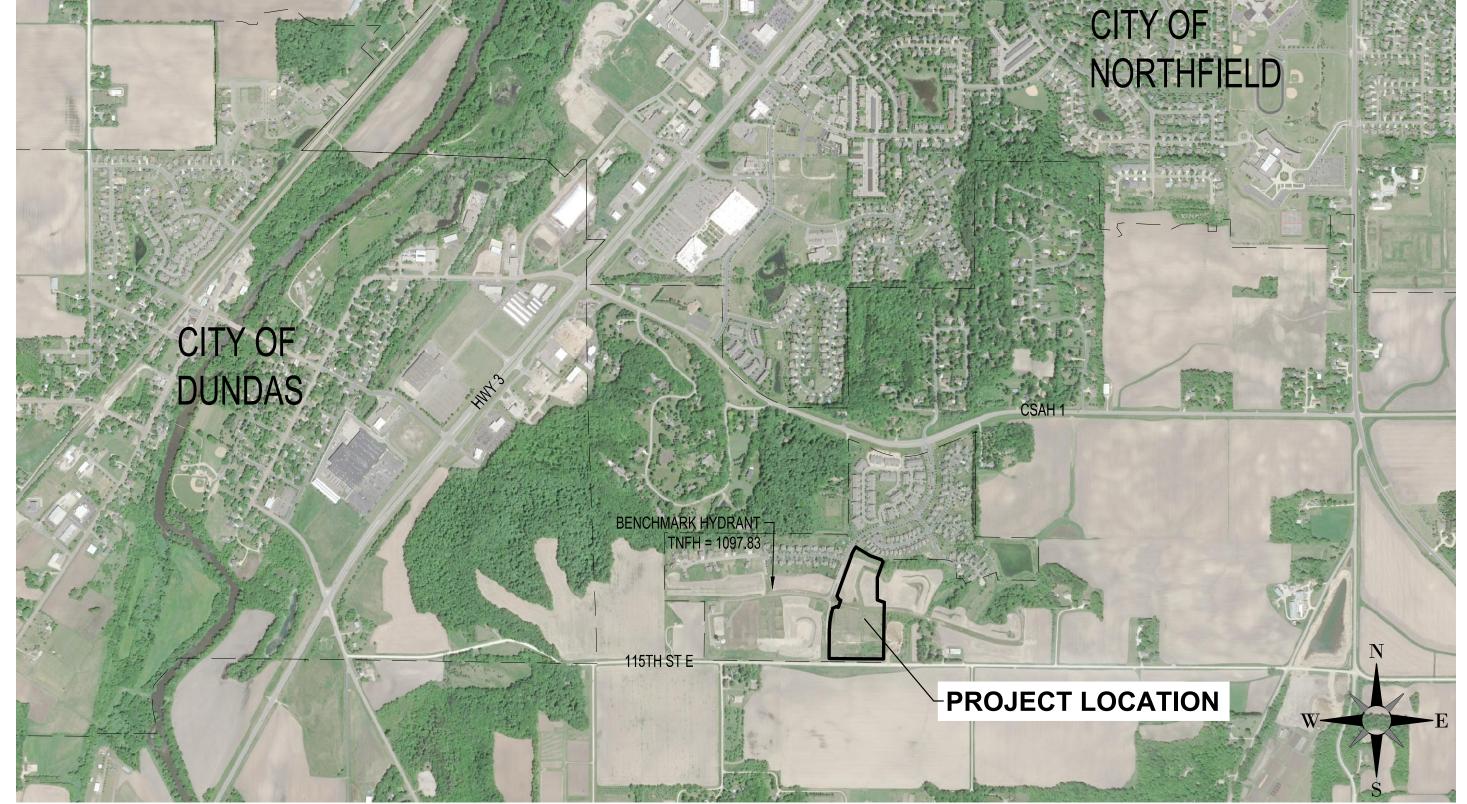

Disbursement Report - \$49,504.26.

Roll Call: Yes - Mayor Switzer; Councilors, LaCroix, Modory, Swartwood. MCU