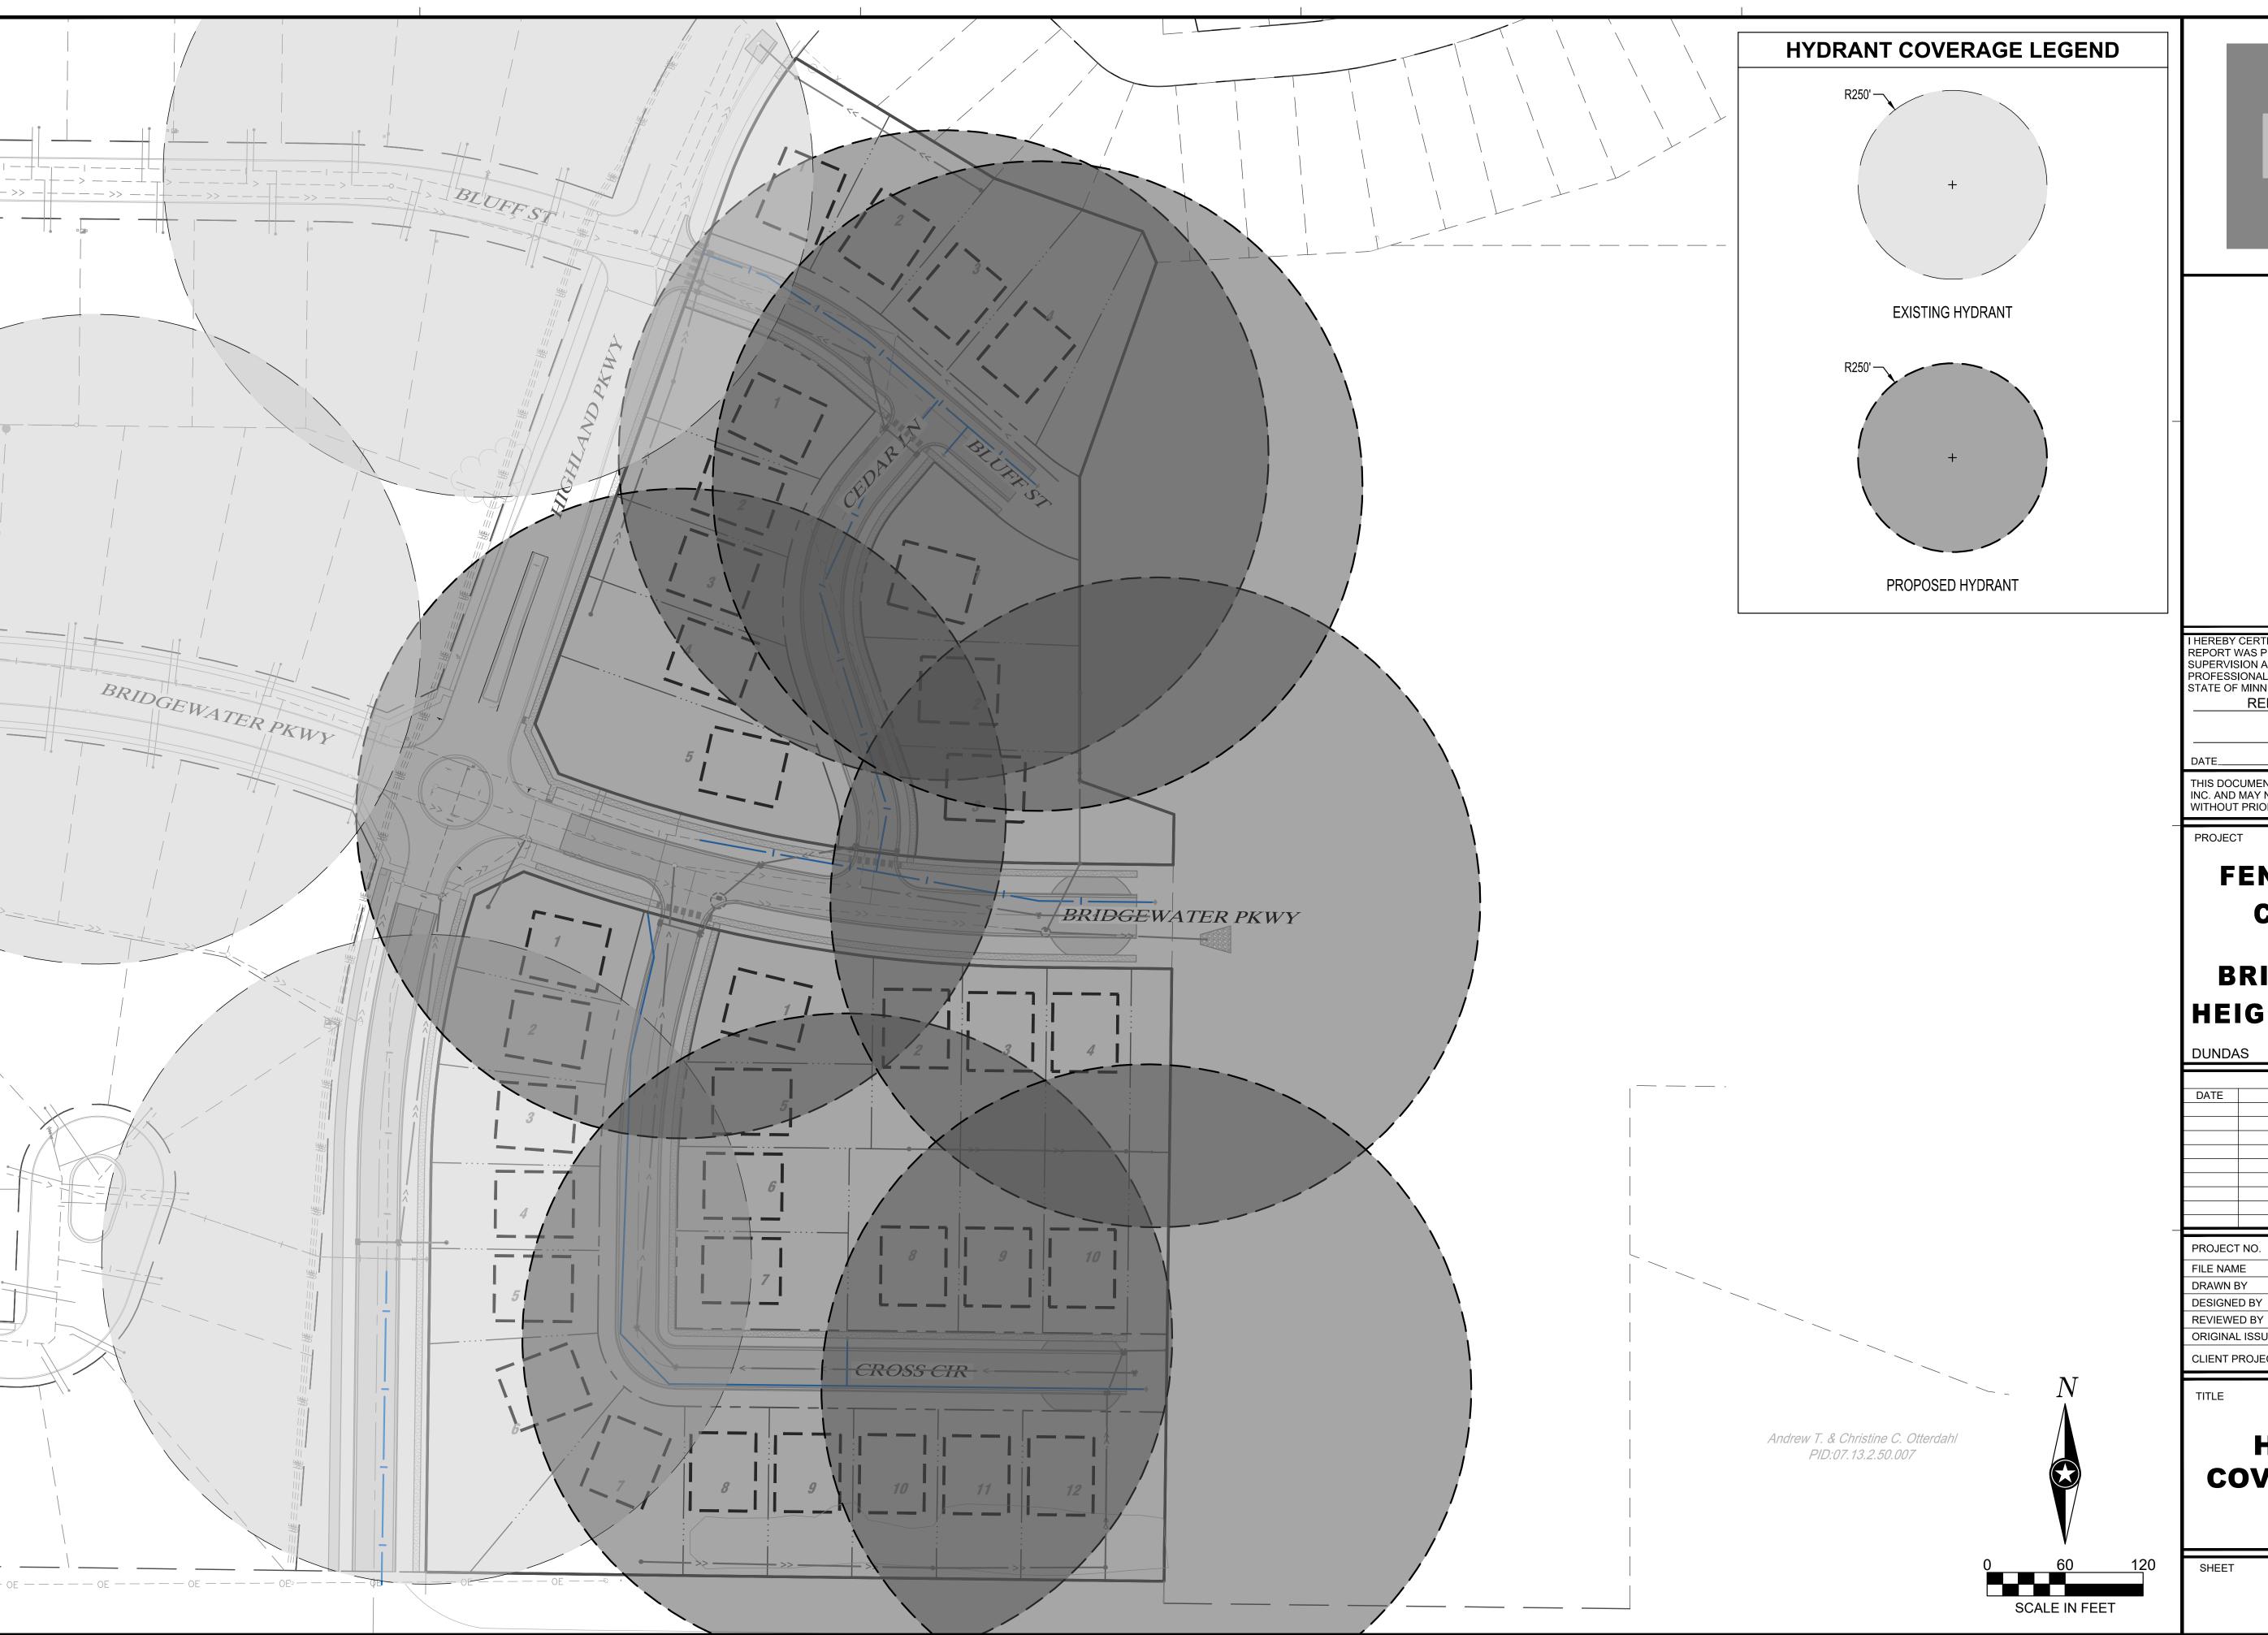

Disbursement Report - \$49,504.26.

Roll Call: Yes - Mayor Switzer; Councilors, LaCroix, Modory, Swartwood. MCU