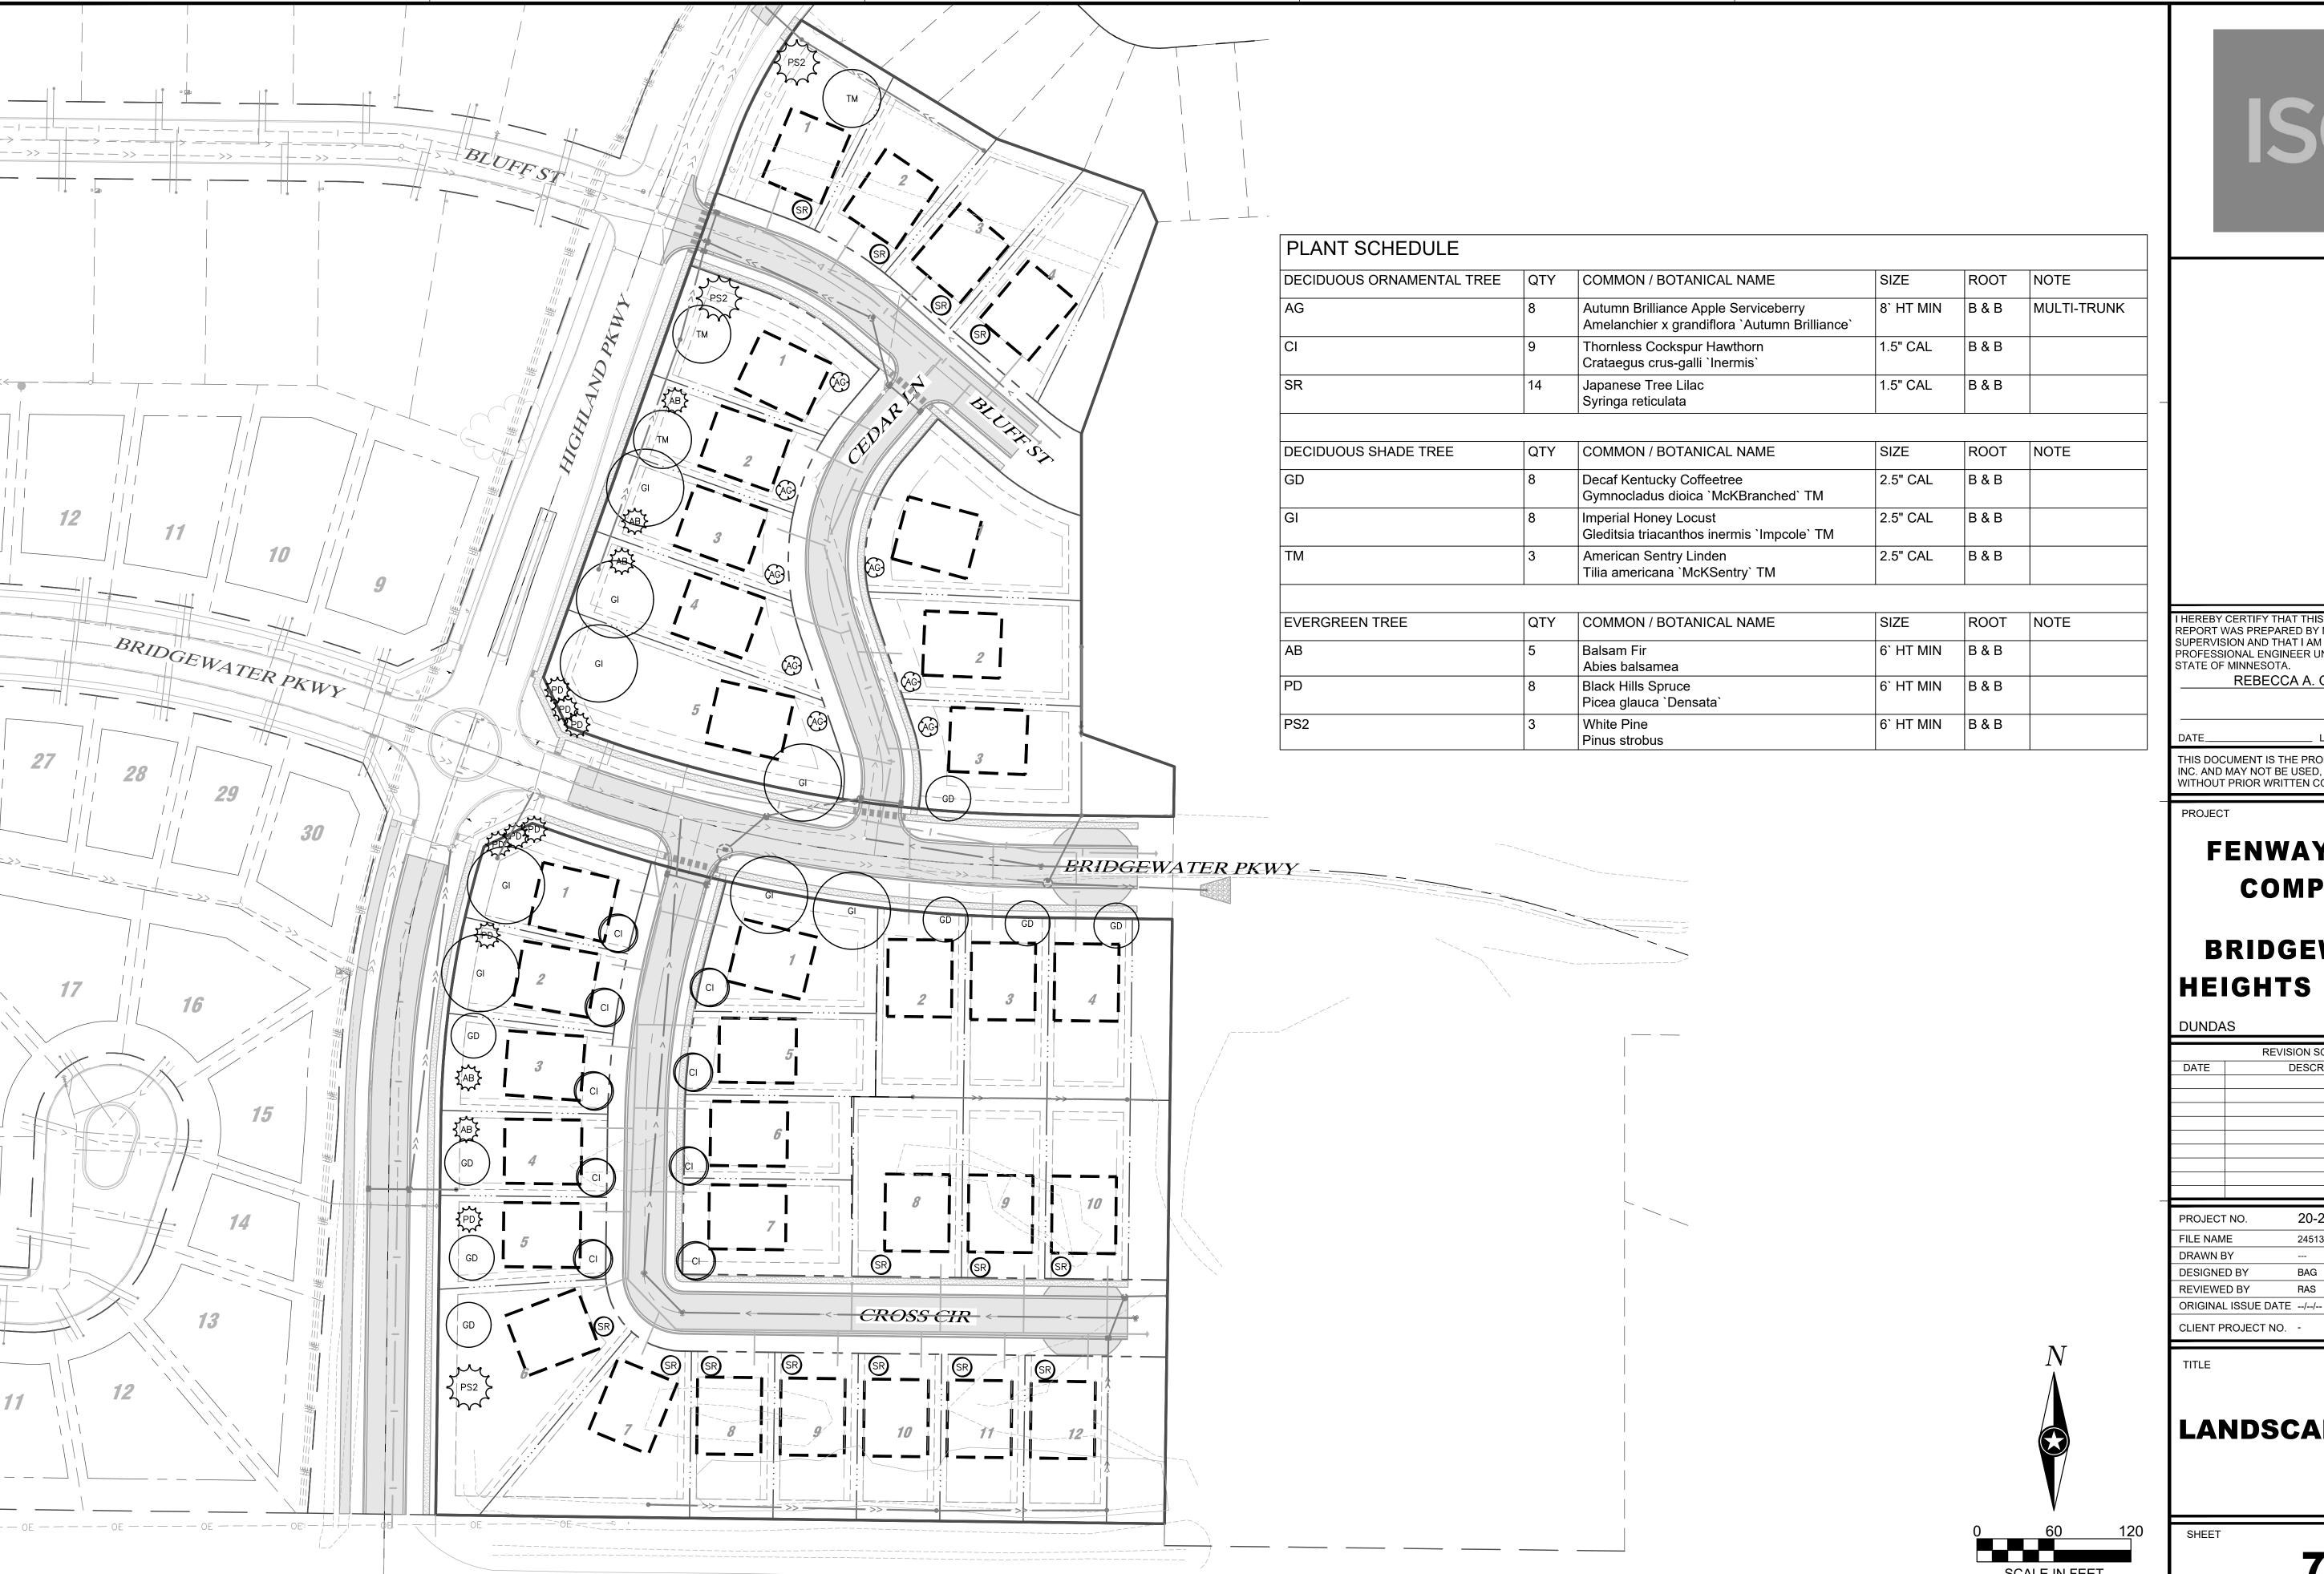

Disbursement Report - \$49,504.26.

Roll Call: Yes - Mayor Switzer; Councilors, LaCroix, Modory, Swartwood. MCU