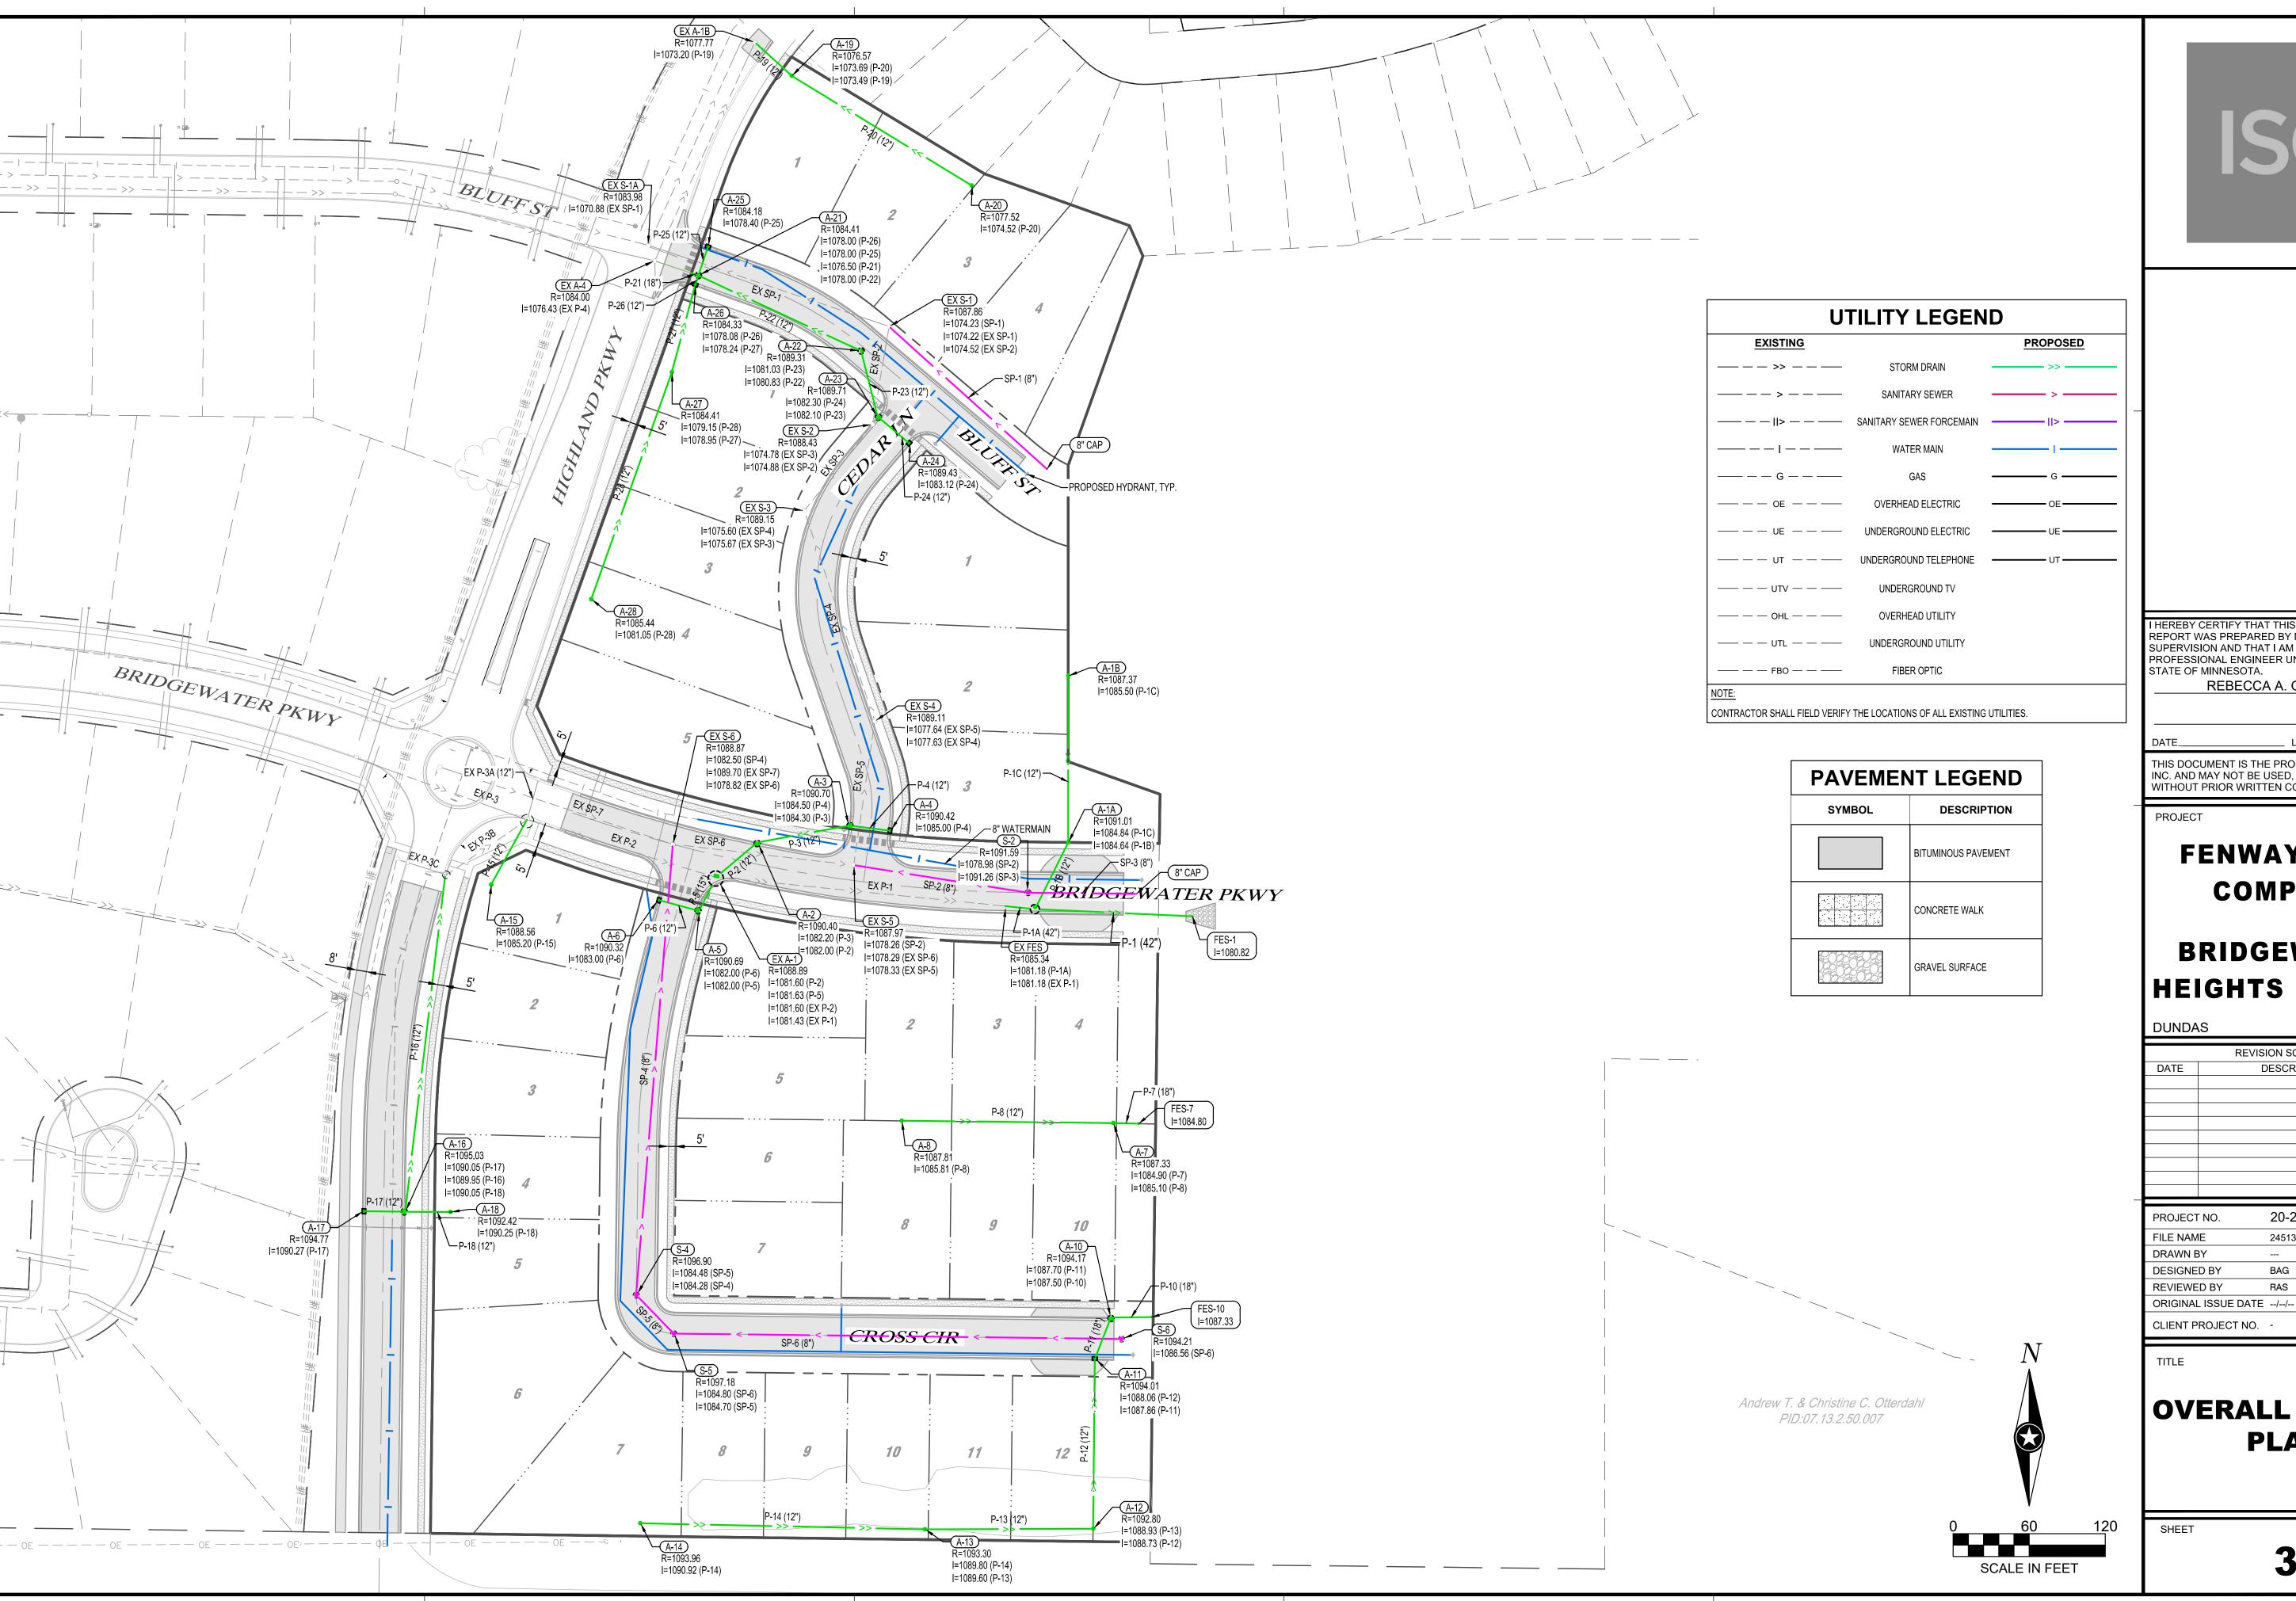

Disbursement Report - \$49,504.26.

Roll Call: Yes - Mayor Switzer; Councilors, LaCroix, Modory, Swartwood. MCU