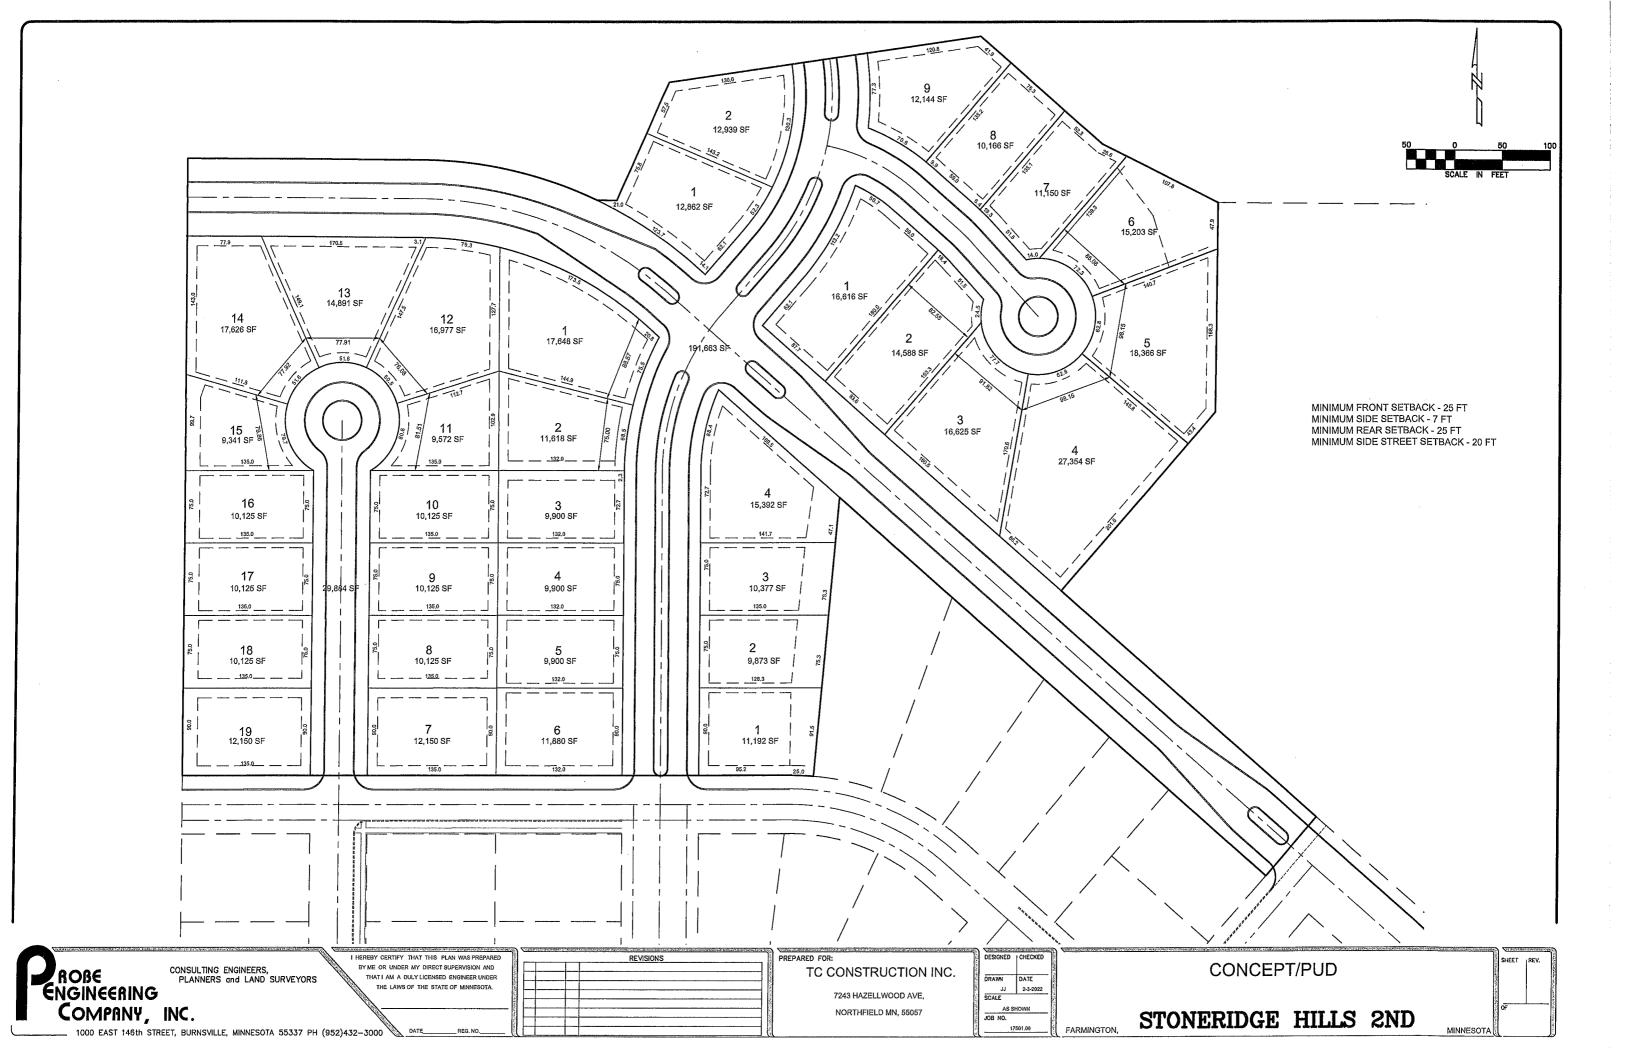

## 7. Ordinances and Resolutions

- a. Resolution 2022-13\*– A Resolution Approving a Preliminary Plat for Stoneridge Hills 2<sup>nd</sup> Addition **Motion by\_\_\_\_\_**
- b. Resolution 2022-14\*– A Resolution Approving a Final Plat for Stoneridge Hills 2<sup>nd</sup> Addition Motion by\_\_\_\_\_\_, second by\_\_\_\_\_\_