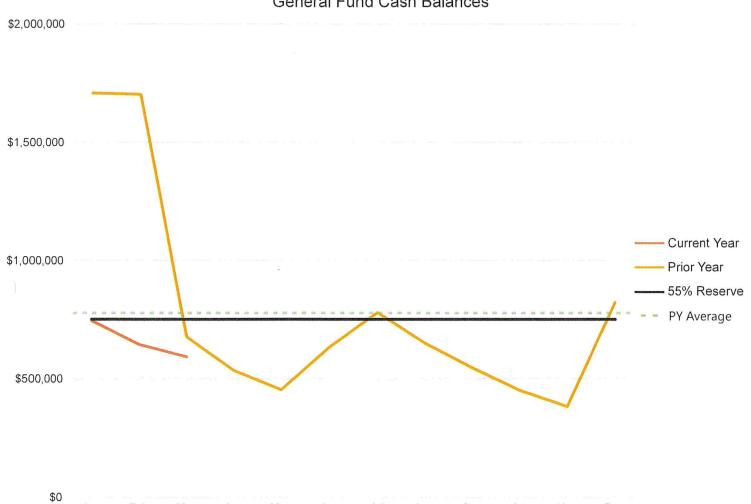

|
| Investments                | 2,673,905 | 2,679,593  | -5,688                  |
| Total Cash and Investments | 3,709,102 | 4,219,979  | -510,877                |

|                     | 3/31/2022 | 12/31/2021 | Increase/<br>(Decrease) |
|---------------------|-----------|------------|-------------------------|
| Bank CD             | 0         | 0          | 0                       |
| Brokered CD         | 299,517   | 300,174    | -657                    |
| Brokered Securities | 695,476   | 200,200    | 495,276                 |
| Checking            | 1,035,197 | 1,540,386  | -505,189                |
| Money Market        | 1,678,912 | 2,179,219  | -500,307                |
| Total Investments   | 3,709,102 | 4,219,979  | -510,877                |

Lighting the path forward



General Fund Cash Balances

Jan Feb Mar Apr May Jun Jul Aug Sep Oct Nov Dec

4

Current short-term rates being offered by financial institutions are very low as evidenced by the table of U.S. Treasury rates below. The U.S. Treasury rates provide a benchmark perspective for rate of return.

| Treasury Yields |      |      |      |      |      |      |      |      |       |
|-----------------|------|------|------|------|------|------|------|------|-------|
| Date            | 1 mo | 3 mo | 6 mo | 1 yr | 2 yr | 3 yr | 5 yr | 7 yr | 10 yr |
| 3/31/2017       | 0.74 | 0.76 | 0.91 | 1.03 | 1.27 | 1.50 | 1.93 | 2.22 | 2.40  |
| 6/30/2017       | 0.84 | 1.03 | 1.14 | 1.24 | 1.38 | 1.55 | 1.89 | 2.14 | 2.31  |
| 9/29/2017       | 0.96 | 1.06 | 1.20 | 1.31 | 1.47 | 1.62 | 1.92 | 2.16 | 2.33  |
| 1