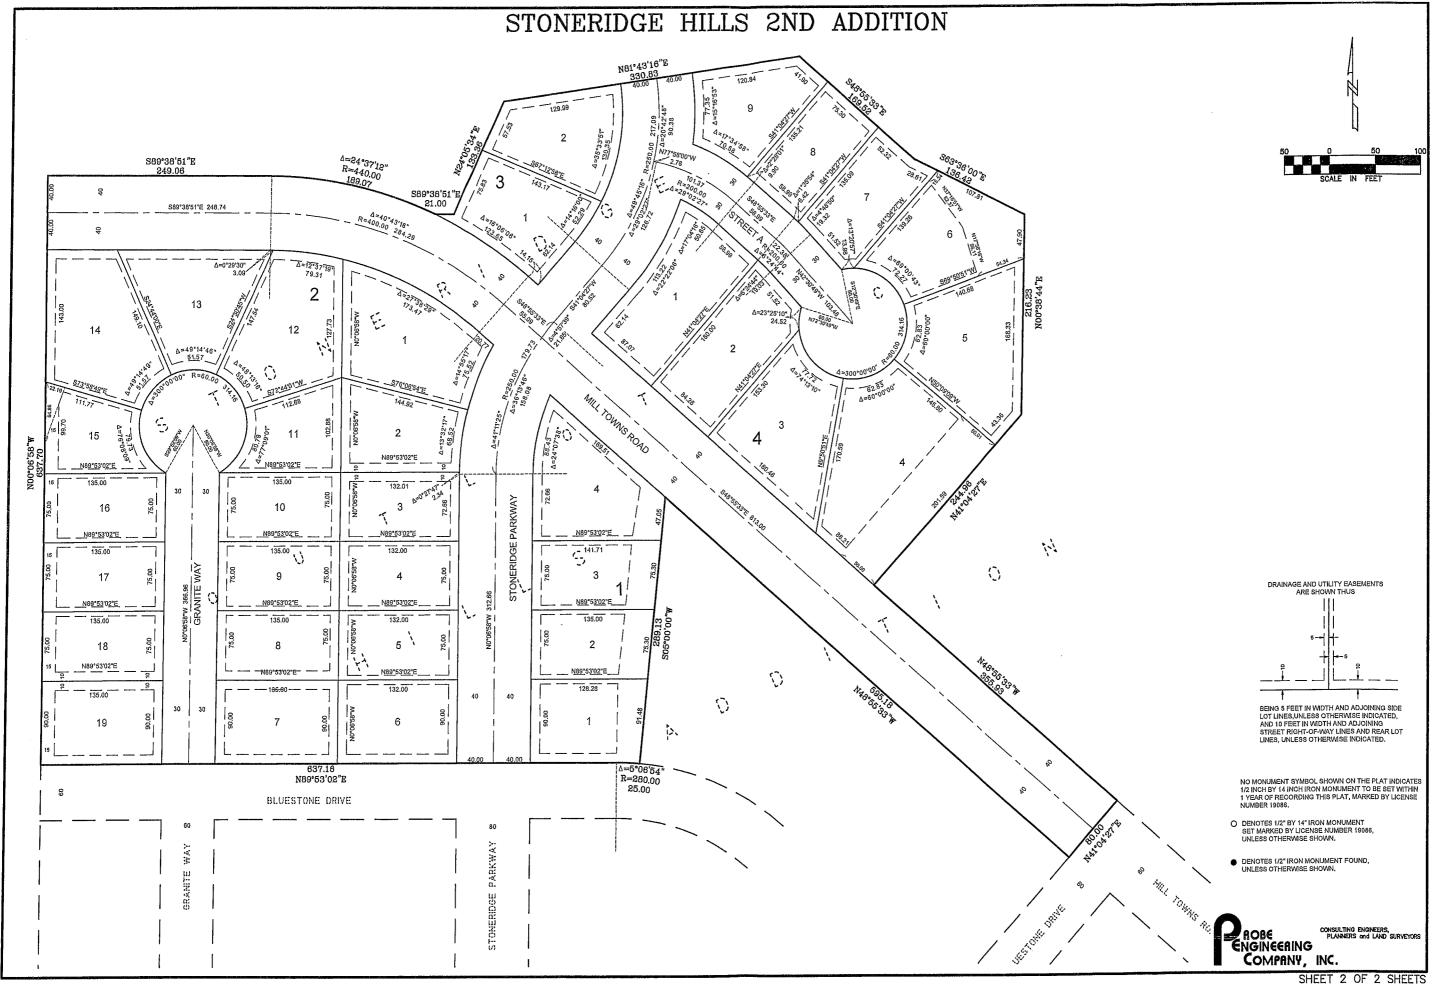

## 7. Ordinances and Resolutions

- a. Resolution 2022-13\*– A Resolution Approving a Preliminary Plat for Stoneridge Hills 2<sup>nd</sup> Addition **Motion by\_\_\_\_\_**
- b. Resolution 2022-14\*– A Resolution Approving a Final Plat for Stoneridge Hills 2<sup>nd</sup> Addition Motion by\_\_\_\_\_\_, second by\_\_\_\_\_\_