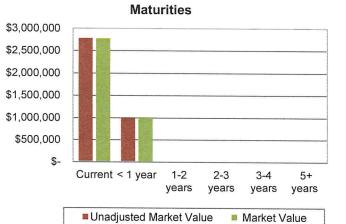

|                       | \$ 4,229,200.96 \$             | 947,452.30          | \$ (1,401,532.43) \$  | - 5                      | \$ 921.89                                                                                                       | \$ 3,776,042.72                    | \$ 3,769,463.48 | \$ (6,579.24) |                                         |                           |                                                                                                                  |

#### City of Dundas Schedule of Cash and Investments For the Month Ending March 31, 2022



| Money Market       |
|--------------------|
| Brokered CD        |
| Brokered Securitie |
| Bank CD            |
| Petty Cash         |
| General Checking   |
|                    |

|      | and Month Ending March 01, 2022    | Unadjusted      |                 |          |            |  |
|------|------------------------------------|-----------------|-----------------|----------|------------|--|
|      |                                    | Market Value    | MarketValue     |          |            |  |
| -    | Maturity                           |                 | Market Value    | Variance |            |  |
|      | Current                            | 3/31/2022       | 3/31/2022       | -        | 3/31/2022  |  |
| -    |                                    | \$ 2,777,051.24 | \$ 2