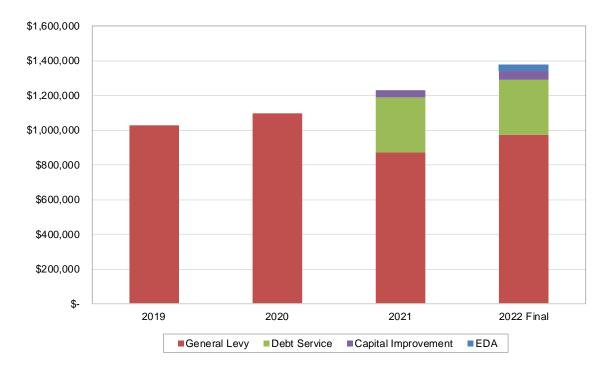

#### Tax Levy 2019 to 2022 Final

#### **Tax Levy Summary**

Overall, the property tax levy includes levies for general operations, economic development authority, city capital equipment and improvements, and debt service. The 2021 actual and 2022 final property tax levies are listed below:

| City Tax Rate*                | 54.87%          |    | 55.83%     |     | 0.96%     |             |        |
|-------------------------------|-----------------|----|------------|-----|-----------|-------------|--------|
| Tax Capacity                  | \$<br>2,242,909 | \$ | 2,466,617  | \$  | 223,708   | 9.97%       |        |
| Total Levy                    | <br>1,230,606   | \$ | 1,377,095  | \$  | 146,489   | 11.90%      |        |
| 2020A GO Bonds                | <br>143,030     |    | 140,352    |     | (2,678)   | -1.87%      | 305    |
| 2018A GO Bonds                | 59,440          |    | 58,181     |     | (1,260)   | -2.12%      | 304    |
| 2013A GO Bonds                | 115,875         |    | 118,448    |     | 2,573     | 2.22%       | 300    |
| Debt Levy                     |                 |    |            |     |           |             |        |
| Parks and Recreation CIP      | _               |    | -          |     | -         | 0%          | 426    |
| Public Safety CIP             | -               |    | 13,000     |     | 13,000    | 100.00%     | 425    |
| Capital Levy Public Works CIP | 40,000          |    | 40,000     |     | _         | 0%          | 410    |
| EDA Levy                      | -               |    | 34,840     |     | 34,840    | 100.00%     | 235    |
| General Levy                  | \$<br>872,261   | \$ | 972,274    | \$  | 100,013   | 11.47%      | 101    |
|                               | <br>2021 Levy   |    | Levy       | fr  | rom 2021  | 2021        | Fund # |
|                               |                 | F  | Final 2022 | ([  | Decrease) | Change from |        |
|                               |                 |    |            | - 1 | Increase  | Percent     |        |