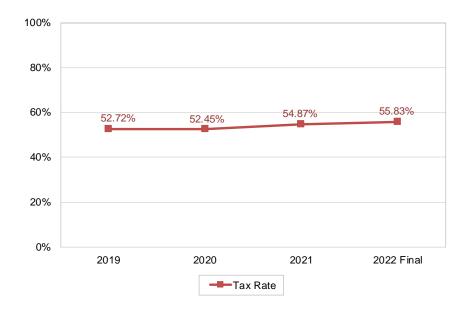

#### Tax Rate 2019 to 2022 Final

| City Tax Rate*                | 54.87%          |    | 55.83%     |     | 0.96%     |             |        |
|-------------------------------|-----------------|----|------------|-----|-----------|-------------|--------|
| Tax Capacity                  | \$<br>2,242,909 | \$ | 2,466,617  | \$  | 223,708   | 9.97%       |        |
| Total Levy                    | <br>1,230,606   | \$ | 1,377,095  | \$  | 146,489   | 11.90%      |        |
| 2020A GO Bonds                | <br>143,030     |    | 140,352    |     | (2,678)   | -1.87%      | 305    |
| 2018A GO Bonds                | 59,440          |    | 58,181     |     | (1,260)   | -2.12%      | 304    |
| 2013A GO Bonds                | 115,875         |    | 118,448    |     | 2,573     | 2.22%       | 300    |
| Debt Levy                     |                 |    |            |     |           |             |        |
| Parks and Recreation CIP      | _               |    | -          |     | -         | 0%          | 426    |
| Public Safety CIP             | -               |    | 13,000     |     | 13,000    | 100.00%     | 425    |
| Capital Levy Public Works CIP | 40,000          |    | 40,000     |     | _         | 0%          | 410    |
| EDA Levy                      | -               |    | 34,840     |     | 34,840    | 100.00%     | 235    |
| General Levy                  | \$<br>872,261   | \$ | 972,274    | \$  | 100,013   | 11.47%      | 101    |
|                               | <br>2021 Levy   |    | Levy       | fr  | rom 2021  | 2021        | Fund # |
|                               |                 | F  | Final 2022 | ([  | Decrease) | Change from |        |
|                               |                 |    |            | - 1 | Increase  | Percent     |        |