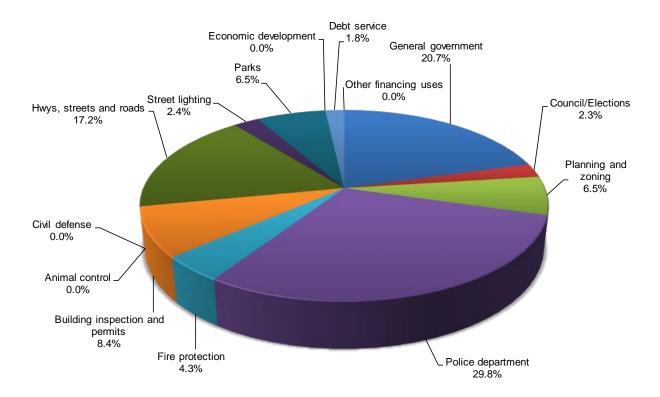

#### **General Fund Budgeted Expenditures**

|                                 |    | Actual<br>2019 | Actual<br>2020  | YTD<br>11/1/2021  | Budget<br>2021  | Budget<br>2022  | Amount<br>Change | Percent<br>Change |
|---------------------------------|----|----------------|-----------------|-------------------|-----------------|-----------------|------------------|-------------------|
| Expenditures                    | _  | 2010           | 2020            | 11/1/2021         | 2021            | LULL            | Change           | Onlango           |
| General government              | \$ | 323,434        | \$<br>280,810   | \$<br>222,653     | \$<br>270,960   | \$<br>281,573   | \$<br>10,613     | 4%                |
| Council/Elections               |    | 29,277         | 33,673          | 25,394            | 29,790          | 31,710          | 1,920            | 6%                |
| Planning and zoning             |    | 71,296         | 89,113          | 85,541            | 89,255          | 88,850          | (405)            | 0%                |
| Police department               |    | 323,380        | 281,281         | 280,585           | 372,650         | 405,550         | 32,900           | 9%                |
| Fire protection                 |    | 56,943         | 48,908          | 38,282            | 58,150          | 59,000          | 850              | 1%                |
| Building inspection and permits |    | 61,678         | 101,702         | 88,591            | 78,705          | 114,255         | 35,550           | 45%               |
| Civil defense                   |    | 476            | 2,134           | -                 | 300             | 300             | -                | 0%                |
| Animal control                  |    | 743            | -               | -                 | 500             | 500             | -                | 0%                |
| Hwys, streets and roads         |    | 227,451        | 265,700         | 182,657           | 185,070         | 234,920         | 49,850           | 27%               |
| Street lighting                 |    | 21,379         | 22,871          | 18,284            | 30,000          | 33,000          | 3,000            | 10%               |
| Parks                           |    | 74,676         | 84,506          | 78,964            | 77,760          | 89,050          | 11,290           | 15%               |
| Economic development            |    | 3,053          | 1,526           | 3,053             | 3,055           | -               | (3,055)          | -100%             |
| COVID-19                        |    | -              | 46,069          | 2,039             | -               | -               | -                | 0%                |
| Debt service                    |    | 54,386         | 347,974         | 24,953            | 24,955          | 24,475          | (480)            | -2%               |
| Other financing uses            | _  | -              | -               | 1,155,264         | 233,900         | -               | (233,900)        | -100%             |
| Total Expenditures              | \$ | 1,248,172      | \$<br>1,606,267 | \$<br>2,206,260   | \$<br>1,455,050 | \$<br>1,363,183 | \$<br>(91,867)   | -6%               |
| Excess Revenues (Expenditures)  | \$ | 182,014        | \$<br>292,949   | \$<br>(1,335,076) | \$<br>-         | \$<br>-         | \$<br>           |                   |