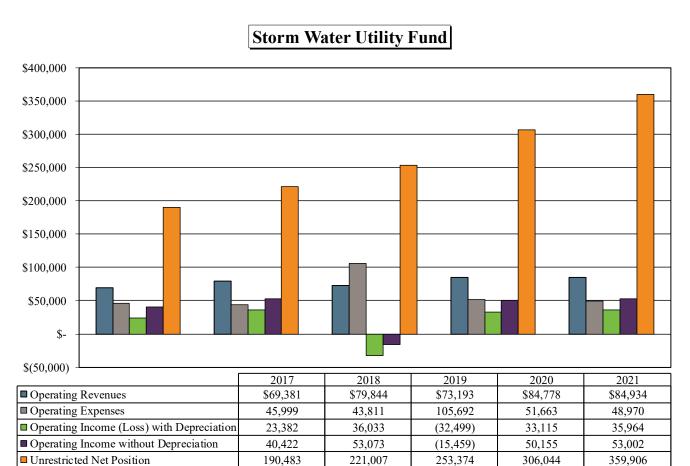

#### APPOVAL OF AGENDA

Motion by LaCroix, second by Fowler, to approve the agenda. Motion Carried Unanimously (MCU)