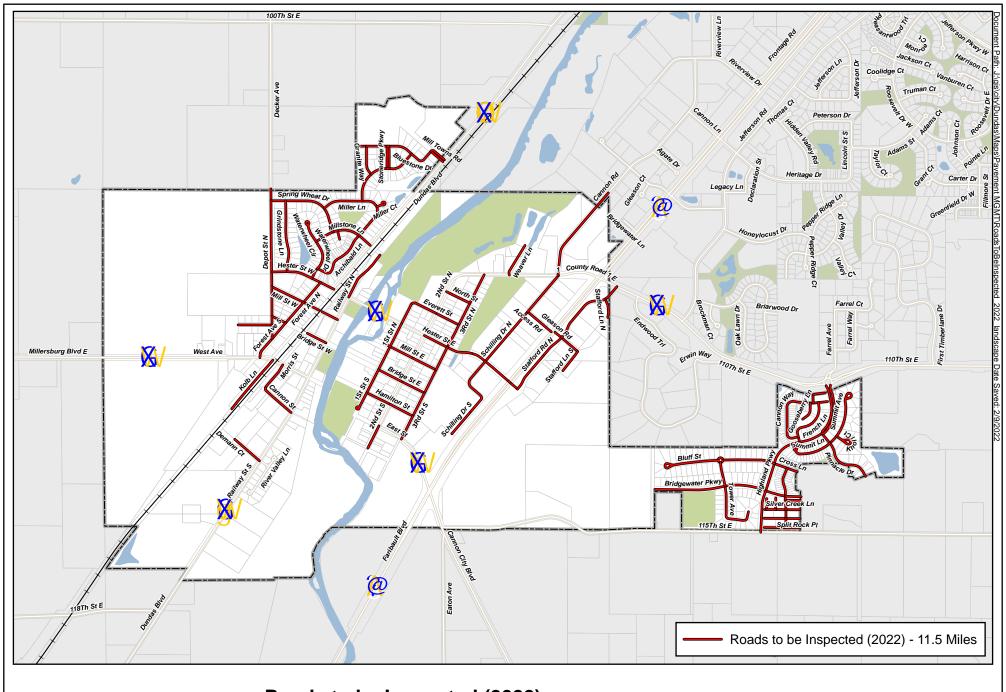

ct will meet or exceed your expectations. If you should have any questions regarding this proposal, please contact me at 218-341-3614.

Sincerely,

**WSB** 

Matt Indihar, PE Pavement/Materials Engineer

> lle

City of Dundas March 21, 2022 Page 4

| By:  Title:  Date: | ACCEPTED BY:   |  |  |  |  |  |
|--------------------|----------------|--|--|--|--|--|
| Title:             | City of Dundas |  |  |  |  |  |
| Title:             |                |  |  |  |  |  |
| Title:             |                |  |  |  |  |  |
|                    | By:            |  |  |  |  |  |
|                    |                |  |  |  |  |  |
| Date:              | Title:         |  |  |  |  |  |
| Date:              |                |  |  |  |  |  |
|                    | Date:          |  |  |  |  |  |



Roads to be Inspected (2022)

**DUNDAS** 

Pavement Management City of Dundas, MN







#### REQUEST FOR COUNCIL ACTION

TO: City Council Members

FROM: Jenelle Teppen, City Administrator

SUBJECT: Consider Awarding 2022/2023 Lawn Mowing Contract

DATE: For the City Council Meeting of April 11, 2022

#### PURPOSE/ACTION REQUESTED

Consider awarding 2022/2023 Lawn Mowing Contract.

#### **SUMMARY**

The City advertised a Request for Proposal for the two-year Lawn Mowing Contract. Five contractors were sent the RFP and it was posted it on the City's website. We received one response from John's Snow and Mow, LLC. John's Snow and Mow, LLC was awarded the contract for the 2020/2021 period.

The price has increased about 20% from the 2020/2021 contract.

We did add the mowing of the trail, b