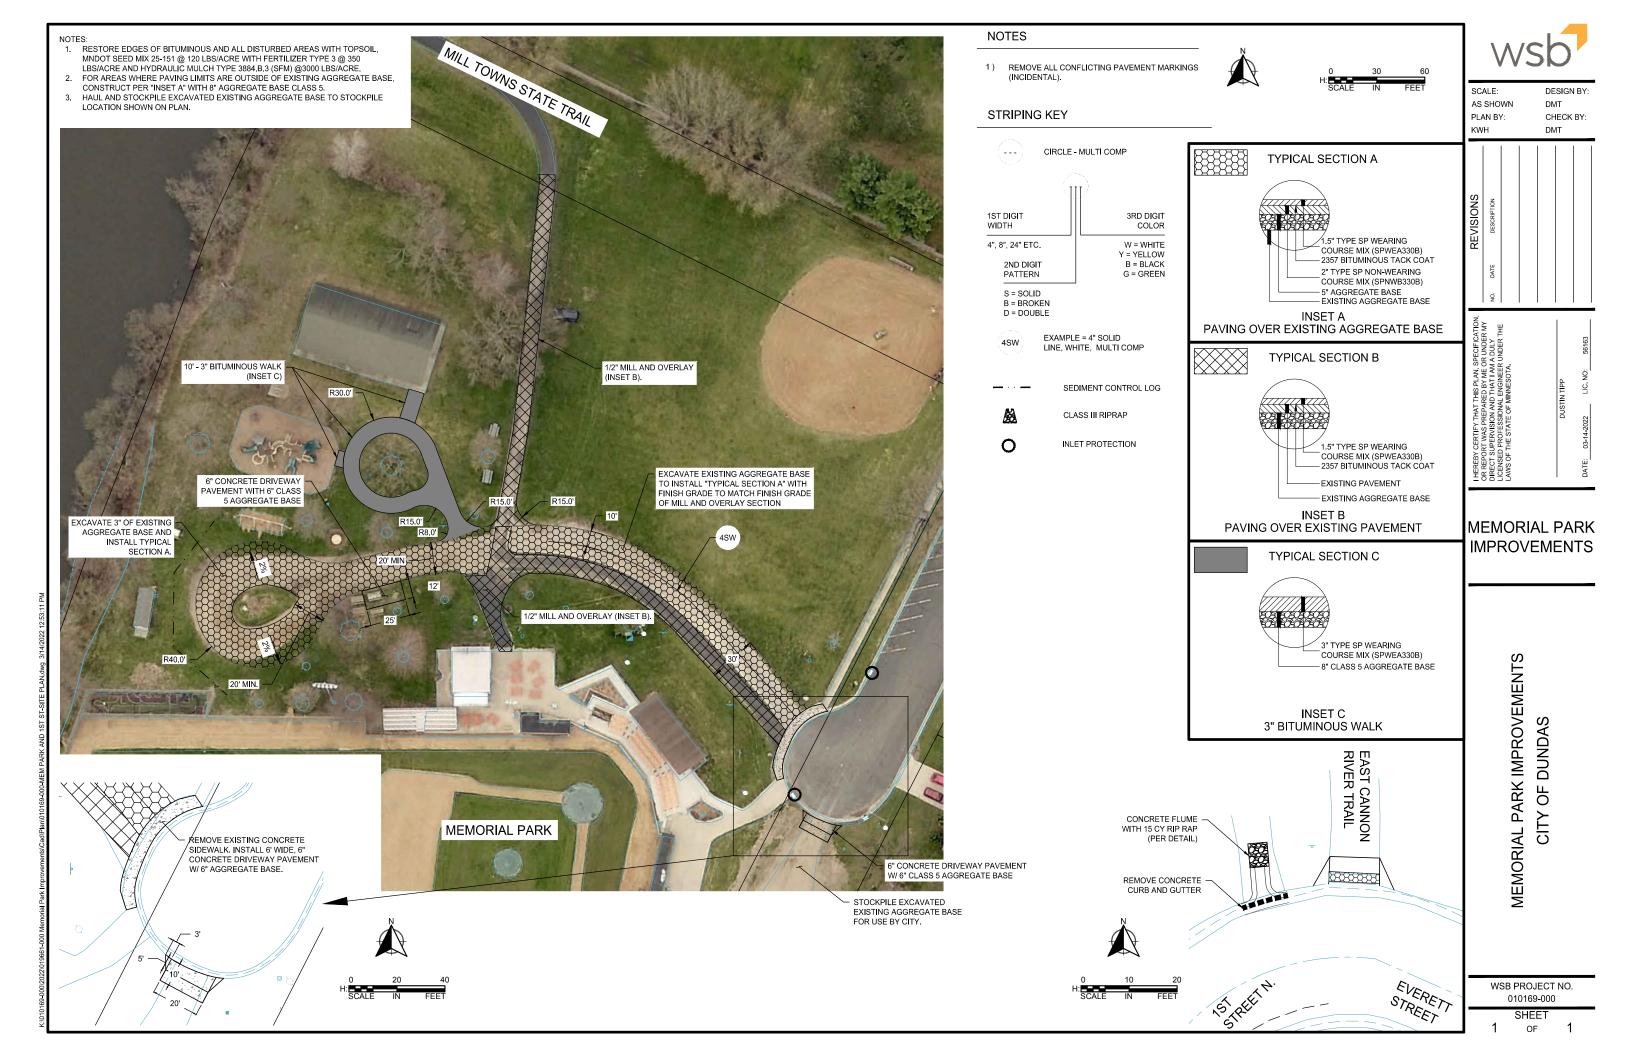

#### **PUBLIC FORUM**

Scott Schiesser of Northfield, representing Grove Cemetery, informed the Council there will be a major cleanup involving the grounds and monuments at the cemetery this year.