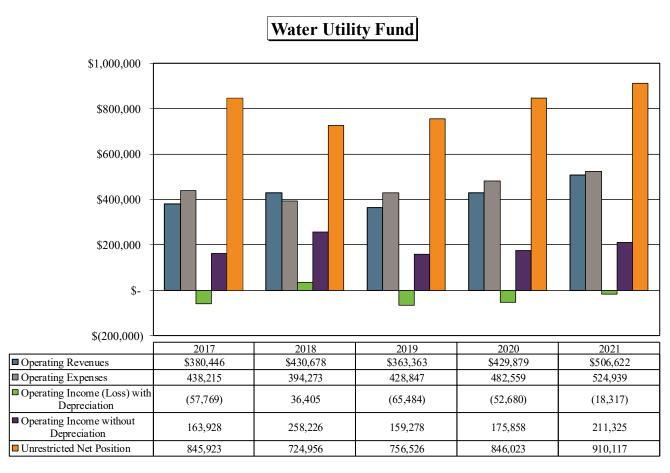

2021 represents approximately seven months of budgeted 2022 expenditures of \$1,363,183. The City's target General Fund balance is to maintain an unassigned fund balance of an amount not less than 55% of the next year's budgeted expenditures of the General Fund. At December 31, 2021, the unassigned fund balance in the General Fund represented 55% of 2022 budgeted expenditures.



## **Water Utility Fund**

Enterprise funds may be used to account for any activity in which a fee is charged. It is not required to have the fee support the entire activity; however, the basic premise in establishing an enterprise fund is the activity will be operated similar to a business. Therefore, it is expected an enterprise fund would at least be able to meet its obligations currently and into the future.



In 2021, operating revenues increased \$76,743 due primarily to increases in customers and usage. Operating expenses increased \$42,380 from 2020 to 2021, due in part to an increase water meter supplies and other related expenses. The result of 2021 activity was operating income, without depreciation, of \$211,325. Unrestricted net position increased \$64,094 from 2020 to 2021.

## **Sewer Utility Fund**

## **Sewer Utility Fund**



In 2021, operating revenues increased \$66,661 due primarily to increases in customers and usage. Operating expenses increased \$137,868 from 2020 to 2021 with more costs for professional fees and utilities in 2021. The result of 2021 activity was operating income, without depreciation, of \$49,509. Unrestricted net position decreased \$68,796 from 2020 to 2