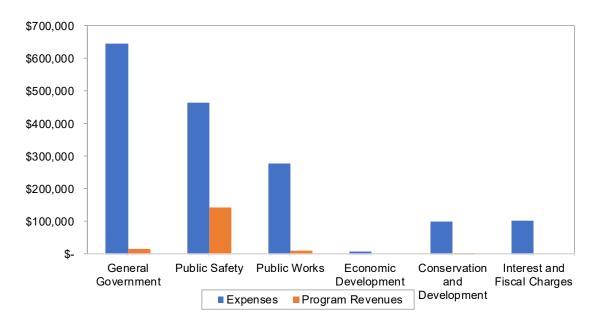

#### APPOVAL OF AGENDA

Motion by LaCroix, second by Fowler, to approve the agenda. Motion Carried Unanimously (MCU)