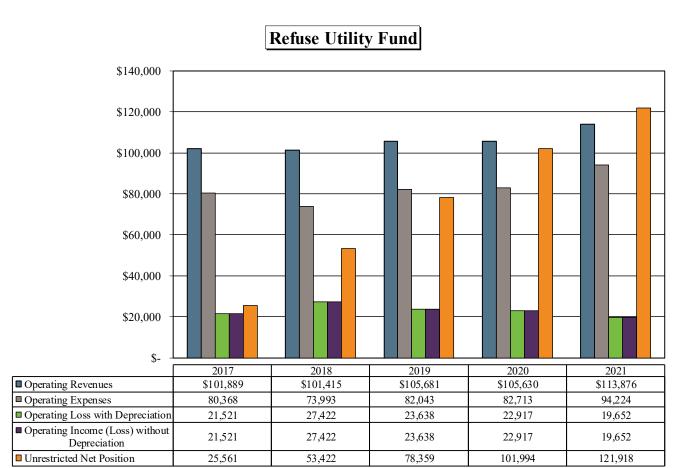

#### APPOVAL OF AGENDA

Motion by LaCroix, second by Fowler, to approve the agenda. Motion Carried Unanimously (MCU)