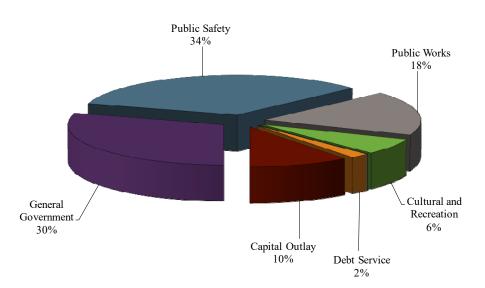

s**

General Fund expenditures decreased \$33,410, or 2.6%, from 2020 to 2021. There was a \$128,534 decrease in capital outlay expenditures due in large part to a new card access system that was installed in 2020. This was offset by a \$51,731 increase in the Public Safety program due to higher salary expenditures based on police staffing levels related to vacant positions in 2020. General Government expenditures increased due to greater fees for engineering, planning, and salaries in 2021. The following graphs represent the General Fund expenditures by function, with Public Safety making up the largest expenditure category. The percentage of expenditures by function stayed relatively consistent from 2020 to 2021.

## 2021 General Fund Expenditures



#### 2020 General Fund Expenditures



## **General Fund – Expenditures Budget to Actual**

The budget of \$1,221,150 had a variance of \$29,162, or 2.4%, when compared to actual expenditures of \$1,250,312. The largest variance was in General Government expenditures, which were \$30,994 over budget due in part to budgeting for less expenditures for repairs and maintenance than what were incurred during the year. Public Works expenditures came in \$21,900 over budget, due to actual road maintenance supply expenditures exceeding budgeted expenditures in 2021. Public Safety expenditures were \$20,471 under budget based on anticipated police salary expenditures along with costs for fire management. Other budgeted expenditure types were in line with actual expenditures.

#### **General Fund – Fund Balance**

The graph below shows