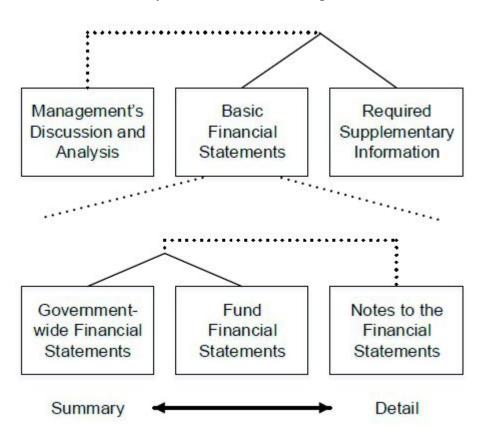

#### APPOVAL OF AGENDA

Motion by LaCroix, second by Fowler, to approve the agenda. Motion Carried Unanimously (MCU)