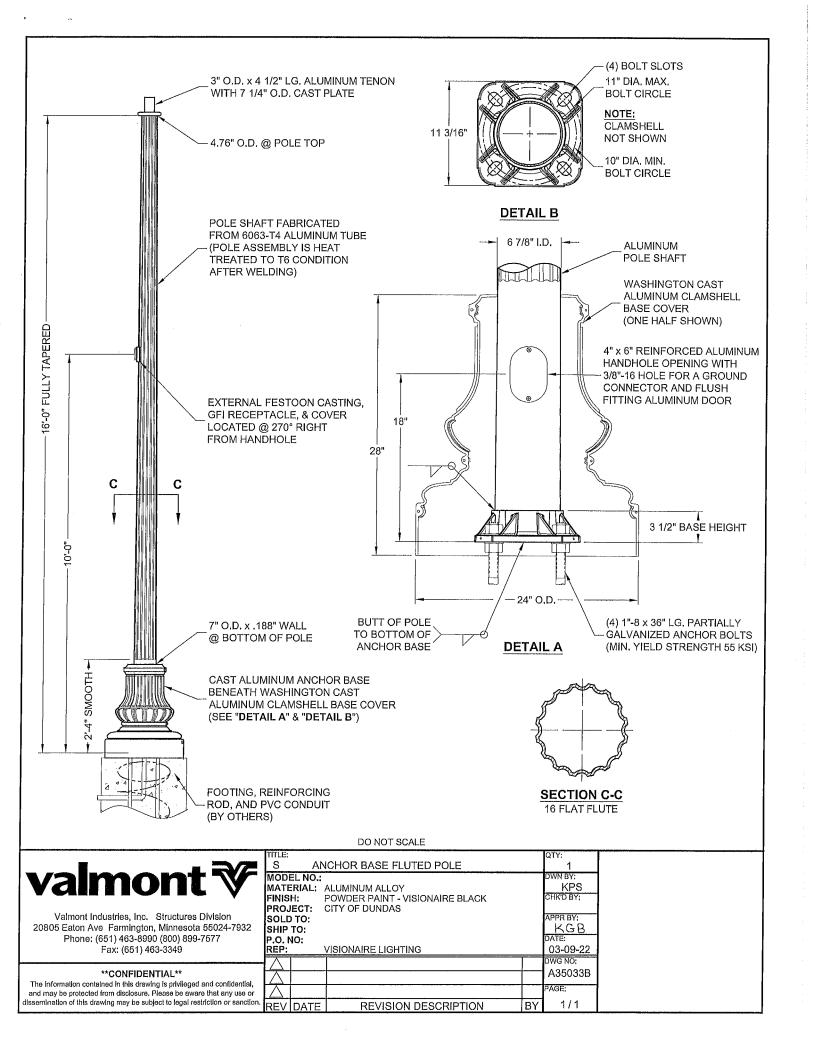

#### APPOVAL OF AGENDA

Motion by LaCroix, second by Fowler, to approve the agenda. Motion Carried Unanimously (MCU)