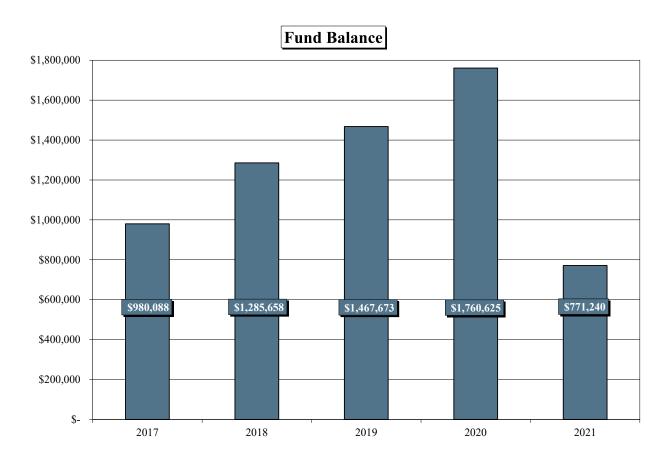

s along with costs for fire management. Other budgeted expenditure types were in line with actual expenditures.

#### **General Fund – Fund Balance**

The graph below shows the General Fund balances for the past five years. Fund balance decreased significantly in 2021 due to transfers out of excess cash reserves from the General Fund to capital project funds. The unrestricted fund balance of \$771,240 at the end of 2021 represents approximately seven months of budgeted 2022 expenditures of \$1,363,183. The City's target General Fund balance is to maintain an unassigned fund balance of an amount not less than 55% of the next year's budgeted expenditures of the General Fund. At December 31, 2021, the unassigned fund balance in the General Fund represented 55% of 2022 budgeted expenditures.



## **Water Utility Fund**

Enterprise funds may be used to account for any activity in which a fee is charged. It is not required to have the fee support the entire activity; however, the basic premise in establishing an enterprise fund is the activity will be operated similar to a business. Therefore, it is expected an enterprise fund would at least be able to meet its obligations currently and into the future.



In 2021, operating revenues increased \$76,743 due primarily to increases in customers and usage. Operating expenses increased \$42,380 from 2020 to 2021, due in part to an increase water meter supplies and other related expenses. The result of 2021 activity was operating income, without depreciation, of \$211,325. Unrestricted net position increased \$64,094 from 2020 to 2021