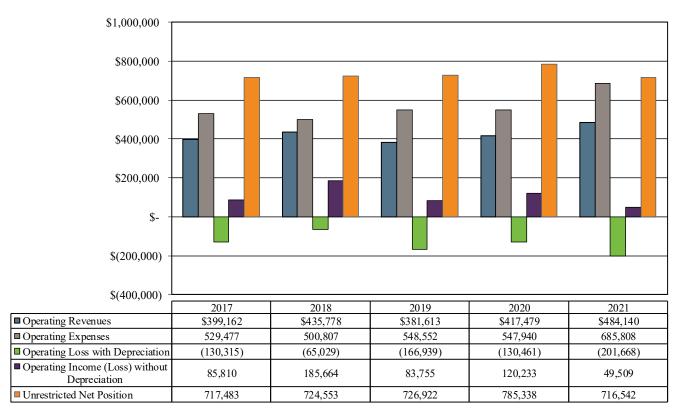

to account for any activity in which a fee is charged. It is not required to have the fee support the entire activity; however, the basic premise in establishing an enterprise fund is the activity will be operated similar to a business. Therefore, it is expected an enterprise fund would at least be able to meet its obligations currently and into the future.



In 2021, operating revenues increased \$76,743 due primarily to increases in customers and usage. Operating expenses increased \$42,380 from 2020 to 2021, due in part to an increase water meter supplies and other related expenses. The result of 2021 activity was operating income, without depreciation, of \$211,325. Unrestricted net position increased \$64,094 from 2020 to 2021.

## **Sewer Utility Fund**

## **Sewer Utility Fund**



In 2021, operating revenues increased \$66,661 due primarily to increases in customers and usage. Operating expenses increased \$137,868 from 2020 to 2021 with more costs for professional fees and utilities in 2021. The result of 2021 activity was operating income, without depreciation, of \$49,509. Unrestricted net position decreased \$68,796 from 2020 to 2021.

## City of Dundas Financial Analysis

## **Refuse Utility Fund**



Refuse utility operating revenues increased \$8,246 while expenses increased \$11,511 from 2020 to 2021. Revenue increased with added customers while expenses increased based on higher garbage disposal costs. The result of 2021 activity was operating income of \$19,652. Unrestricted net position increased \$19,924 from 2020 to 2021.

## City of Dundas Financial